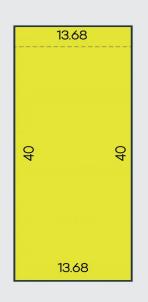

Size
547m<sup>2</sup>
Frontage
13.68m





## Lot 1516 Unity Way Strathfieldsaye VIC

Don't miss out on this perfect park frontage, titled, 547m2 allotment.

Located off Dukes Lane and overlooking the future green space, which will consist of a park and playground, the play space will be on an acre of land. This lot will be in hot demand, and its ready to build your home on now!

Located within moments to local Schools, supermarket, and everything Strathfieldsaye has to offer.

TITLED. 12.5 BAL rating. Don't hesitate, call today.

**Price** : \$ 275,000 **Land Size** : 547 sqm

View: https://www.dck.com.au/sale/vic/greater-ben

digo-region/strathfieldsaye/residential/land/7

465936



Justin Pell (03) 5440 5000



Marc Cox (03) 5440 5000