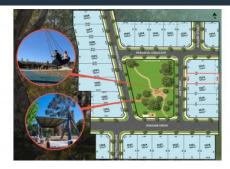

## Lot 1516 Unity Way Strathfieldsaye VIC

Don't miss out on this perfect park frontage, titled, 547m2 allotment.

Located off Dukes Lane and overlooking the future green space, which will consist of a park and playground, the play space will be on an acre of land. This lot will be in hot demand, and its ready to build your home on now!