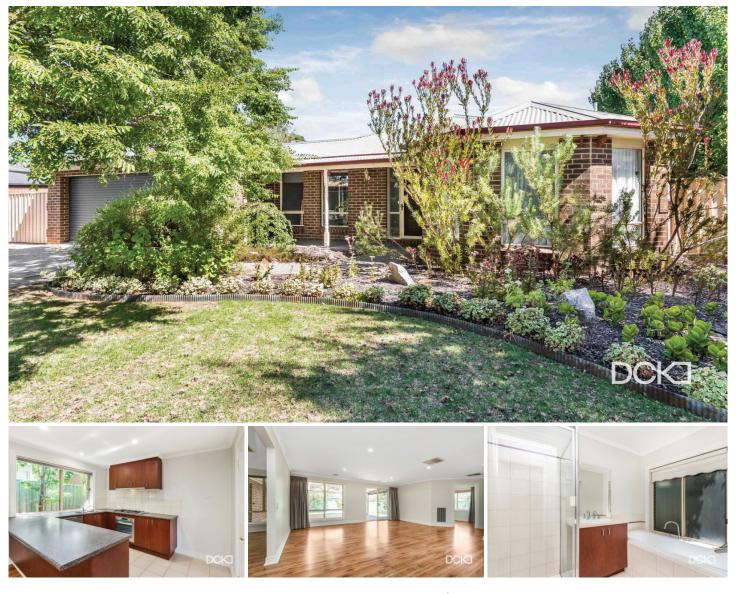

## 8 Candlewood Drive Strathfieldsaye VIC

This sensational well-presented brick home, located in the sought-after suburb of Strathfieldsaye, has it all!

Ducted heating and cooling for all year-round comfort.

Three bedrooms, the main with walk-in robe and ensuitethe other two bedrooms have built-in robes.

Wonderful size kitchen with plenty of cupboard space, a dishwasher as well as gas and electrical cooking facilities.

Two spacious living areas, the main bathroom offers a shower, bath, and vanity.

Step outside to a WOW factor enclosed yard, offering a fabulous size undercover entertaining area, and a large shed/recreation cave that has power. Separate garden