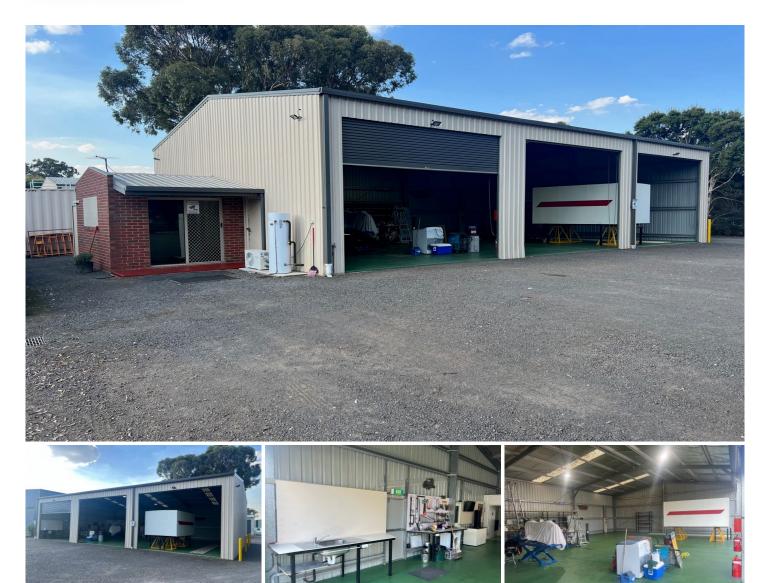

## Factory 2/12 Maynard Drive Epsom VIC

4 名

- 216.5m2 Modern Industrial 3 Zoned Factory/Warehouse

- Located just off the Midland Highway Adjacent to the Historic Bendigo Pottery

- Small Separate Office, 3 Full-Height Roller Doors - Providing Fantastic Access

- 3 Phase Power, Clear Span Design, Laserlite Roofing for Natural Light, Disabled Toilet & Kitchenette, Air conditioning/ Heating

- Hard Stand area approx 750m2.

- Driveway Shared with the Neighbouring Premises (Eg Factory 1)

- Would Ideally Suit a Light Industrial Operator at an Affordable Price

Building Size : 216.5 sqm

View

: https://www.dck.com.au/lease/vic/greate r-bendigo-region/epsom/commercial/ind ustrial/7525019

Matt Bowles 5440 5011