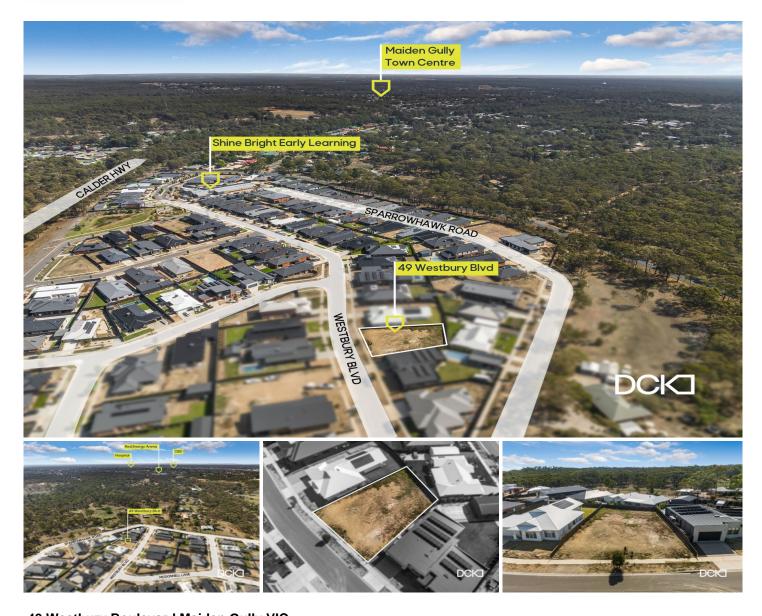

## 49 Westbury Boulevard Maiden Gully VIC

This elevated allotment sits pride of place at the top of the amazing Westbury Estate, Maiden Gully. This prime parcel of land is titled and ready to build on immediately. Arguably the best remaining allotment. Build your dream home now.

With a large 24m frontage that narrows to a generous 19m at the rear, the possibilities of this 736m2 allotment is endless.

With the Bendigo CBD only 5 minutes away, and day care facility and playground at the end of your street, it's ideally located for young families.

Also close by are local Primary and Secondary schools, IGA supermarket, service station and Red Energy Arena.

Titled land will soon be impossible to find in this highly sought after estate.

**Price** : \$ 412,500 **Land Size** : 736 sqm