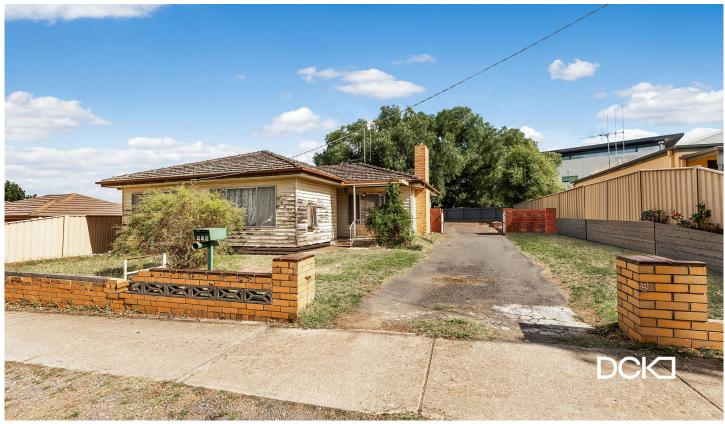

## 169 Thistle Street Golden Square VIC

Located immediately opposite St John of God Hospital in the thriving regional city of Bendigo is this superb strategic investment opportunity. Whether for investment or a view to enter the market, this property offers significant upside and flexible scope depending on your need.

Developers - the block features a generous frontage with services located to the front of the block lending itself to further subdivision (STCA). Owner occupiers and investors - the property features an original 3-bedroom weatherboard home with plenty of scope to be restored to its former glory.

Capitalise on the superb location with the Bendigo CBD nearby and Golden Square Woolworths Supermarket located a short stroll down Thistle Street. The generous rear yard offers ample room for further shedding, or space