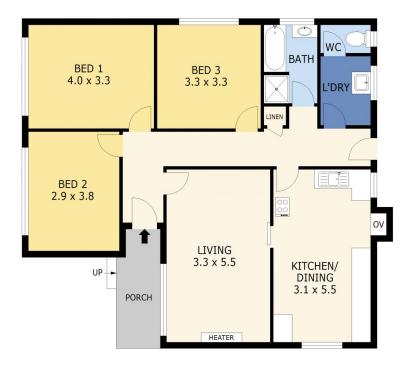

0 1 2 3 4 5

Scale in metres. Indicative only. Dimensions are approximate. All information contained herein is gathered from sources we believe to be reliable. However we cannot guarantee its accuracy and interested parties should rely on their own enquiries.

Residence Porch Total 96 m<sup>2</sup> 5 m<sup>2</sup> 101 m<sup>2</sup>