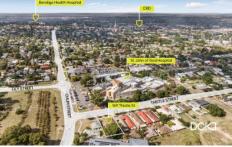

## 169 Thistle Street Golden Square VIC

Located immediately opposite St John of God Hospital in the thriving regional city of Bendigo is this superb strategic investment opportunity. Whether for investment or a view to enter the market, this property offers significant upside and flexible scope depending on your need.

Capitalise on the superb location with the Bendigo CBD nearby and Golden Square Woolworths Supermarket located a short stroll down Thistle Street. The generous rear yard offers ample room for further shedding, or space