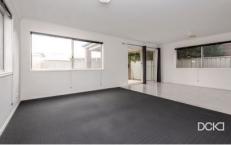

The property has a second open plan area which could be used as a study or formal dining area, there is a well appointed kitchen with gas hotplates, electric oven and dishwasher, good sized dining and lounge, three piece bathroom and laundry with built in cupboard and external access.