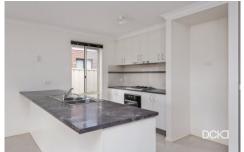

The property has a second open plan area which could be used as a study or formal dining area, there is a well appointed kitchen with gas hotplates, electric oven and dishwasher, good sized dining and lounge, three piece bathroom and laundry with built in cupboard and external access.