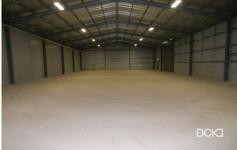

## Factory 1/65-67 Holdsworth Road North Bendigo VIC

- Factory/Warehouse of Approx 662m2 with Approx 133m2 of Office Accommodation.
- Tilt Slab Construction with Colorbond Roof and High Quality Office Fit Out
- Comprises Reception, Manager's Office & Larger Open Plan Office, Tea Room & Amenities Including Shower.
- Property Provides Plenty of Parking Front & Rear for Both the Tenant and their Clients/Customers.
- Loading Bay
- Flexible Industrial 1 Zoning Allows for Almost Any Industrial/Commercial Need.