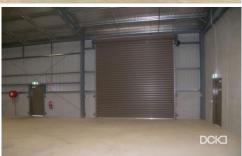

## Factory 1/65-67 Holdsworth Road North Bendigo VIC

- Factory/Warehouse of Approx 662m2 with Approx 133m2 of Office Accommodation.
- Tilt Slab Construction with Colorbond Roof and High Quality Office Fit Out
- Comprises Reception, Manager's Office & Larger Open Plan Office, Tea Room & Amenities Including Shower.
- Property Provides Plenty of Parking Front & Rear for Both the Tenant and their Clients/Customers.
- Loading Bay
- Flexible Industrial 1 Zoning Allows for Almost Any Industrial/Commercial Need.