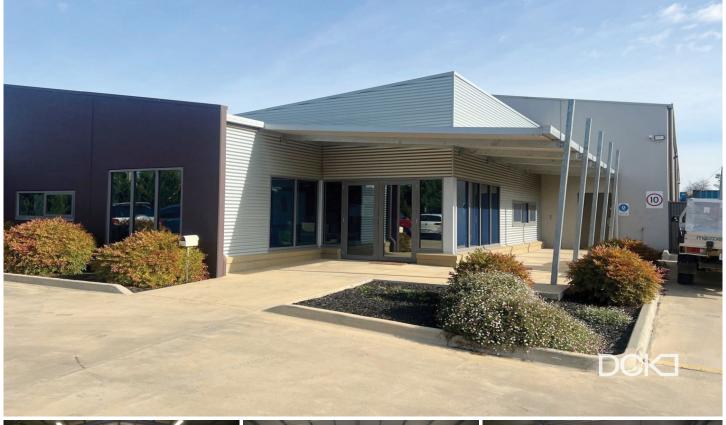

## Factory 1/65-67 Holdsworth Road North Bendigo VIC

- Factory/Warehouse of Approx 662m2 with Approx 133m2 of Office Accommodation.
- Tilt Slab Construction with Colorbond Roof and High Quality Office Fit Out
- Comprises Reception, Manager's Office & Larger Open Plan Office, Tea Room & Amenities Including Shower.
- Property Provides Plenty of Parking Front & Rear for Both the Tenant and their Clients/Customers.
- Loading Bay
- Flexible Industrial 1 Zoning Allows for Almost Any Industrial/Commercial Need.