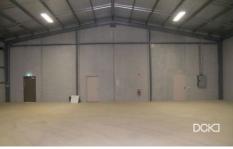

## Factory 1/65-67 Holdsworth Road North Bendigo VIC

- Factory/Warehouse of Approx 662m2 with Approx 133m2 of Office Accommodation.
- Tilt Slab Construction with Colorbond Roof and High Quality Office Fit Out
- Comprises Reception, Manager's Office & Larger Open Plan Office, Tea Room & Amenities Including Shower.
- Property Provides Plenty of Parking Front & Rear for Both the Tenant and their Clients/Customers.
- Loading Bay
- Flexible Industrial 1 Zoning Allows for Almost Any Industrial/Commercial Need.