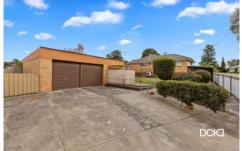

## 28 McGowan Street Long Gully VIC

Located only minutes to the Bendigo CBD and opposite park land is this ideal first home or investment opportunity with plenty of scope to add your own touch. Sitting atop concrete stumps and with classic hardwood floors beneath the original carpet, this home would respond exceptionally well to a cosmetic touch that brings it to life. In all there are 3 spacious bedrooms, kitchen with excess cupboard storage, dining area off kitchen, generous separate lounge and an oversized laundry which adjoins the bathroom. Multiple split system heating and cooling units provide year around comfort. Outsize features a large brick garage with room for 2 cars and ample remaining space for workshop and is accessed via low-traffic Henkel Street.