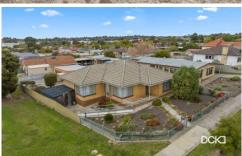

## 28 McGowan Street Long Gully VIC

Located only minutes to the Bendigo CBD and opposite park land is this ideal first home or investment opportunity with plenty of scope to add your own touch. Sitting atop concrete stumps and with classic hardwood floors beneath the original carpet, this home would respond exceptionally well to a cosmetic touch that brings it to life. In all there are 3 spacious bedrooms, kitchen with excess cupboard storage, dining area off kitchen, generous separate lounge and an oversized laundry which adjoins the bathroom. Multiple split system heating and cooling units provide year around comfort. Outsize features a large brick garage with room for 2 cars and ample remaining space for workshop and is accessed via low-traffic Henkel Street.