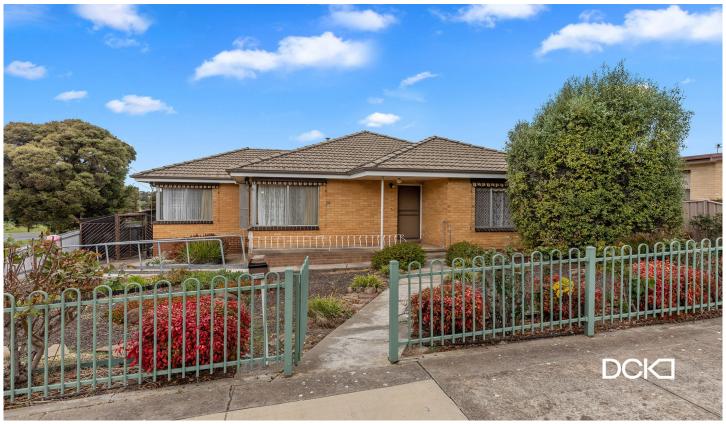

## 28 McGowan Street Long Gully VIC

Located only minutes to the Bendigo CBD and opposite park land is this ideal first home or investment opportunity with plenty of scope to add your own touch. Sitting atop concrete stumps and with classic hardwood floors beneath the original carpet, this home would respond exceptionally well to a cosmetic touch that brings it to life. In all there are 3 spacious bedrooms, kitchen with excess cupboard storage, dining area off kitchen, generous separate lounge and an oversized laundry which adjoins the bathroom. Multiple split system heating and cooling units provide year around comfort. Outsize features a large brick garage with room for 2 cars and ample remaining space for workshop and is accessed via low-traffic Henkel Street.