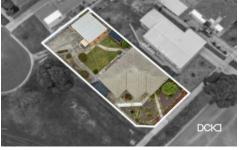

## 28 McGowan Street Long Gully VIC

Located only minutes to the Bendigo CBD and opposite park land is this ideal first home or investment opportunity with plenty of scope to add your own touch. Sitting atop concrete stumps and with classic hardwood floors beneath the original carpet, this home would respond exceptionally well to a cosmetic touch that brings it to life. In all there are 3 spacious bedrooms, kitchen with excess cupboard storage, dining area off kitchen, generous separate lounge and an oversized laundry which adjoins the bathroom. Multiple split system heating and cooling units provide year around comfort. Outsize features a large brick garage with room for 2 cars and ample remaining space for workshop and is accessed via low-traffic Henkel Street.

3 📭 1 🖺 2 😭

**Price** : \$ 455,000 **Land Size** : 800 sgm

**View**: https://www.dck.com.au/sale/vic/greater-ben

digo-region/long-gully/residential/house/757

8885

Marc Cox (03) 5440 5000

Justin Pell (03) 5440 5000