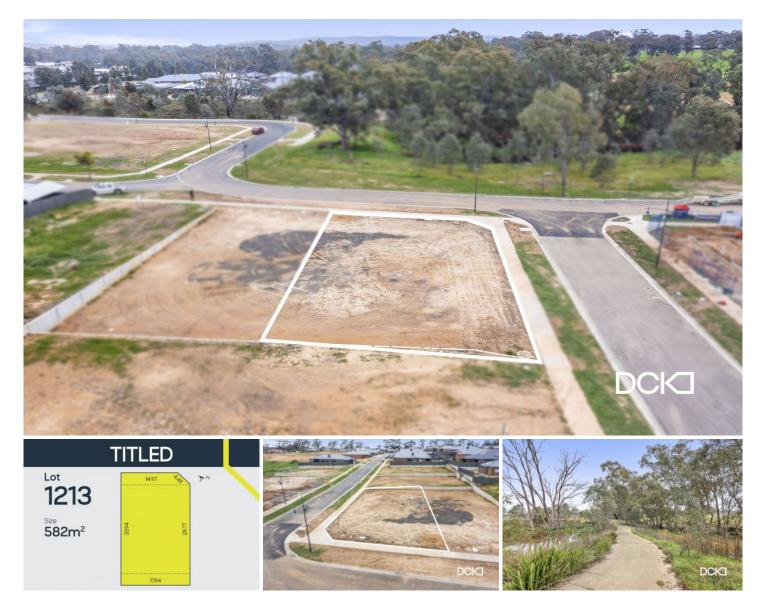

## 1213 Karndeli Promenade Strathfieldsaye VIC

Titled and ready to build.

Imagine Strathfieldsaye, the perfect new lifestyle opportunity. This prime titled lot on 582m2, provides convenient access to various amenities, making it an ideal choice for those with families, first-home buyers or downsizers alike.

## **Price** : \$ 289,000

Land Size : 582 sqm

View : https://www.dck.com.au/sale/vic/greater-ben digo-region/strathfieldsaye/residential/land/7 594411

Marc Cox (03) 5440 5000

Justin Pell (03) 5440 5000

https://www.dck.com.au Bendigo Real Estate Agents