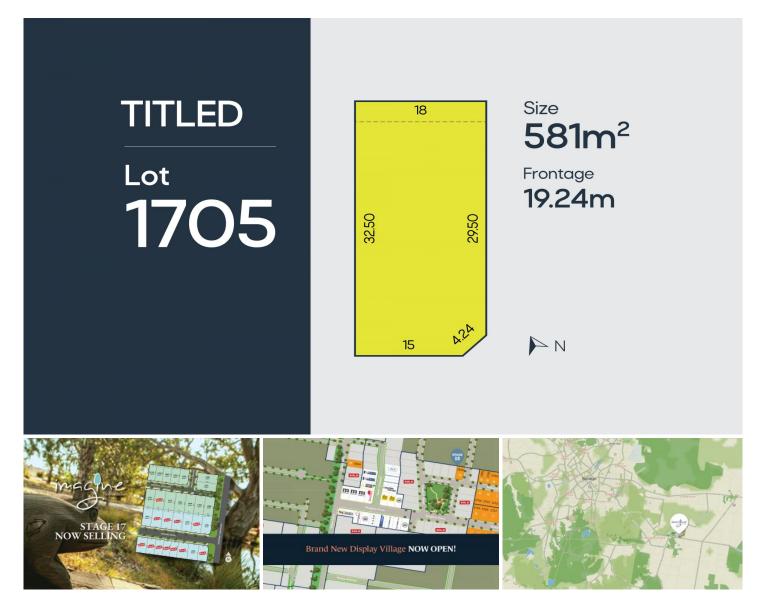

## 1705 Peaceful Crescent Strathfieldsaye VIC

Located only 15 minutes from the center of the thriving regional city of Bendigo, a new boutique lifestyle awaits you at Imagine Strathfieldsaye. This 581m2 land with 19.24m2 frontage is ideal for those entering the market or looking to downsize. Walking tracks, park reserves and a new public open space make this a great community to be part of.

Enjoy a leisurely stroll along creek paths to the Strathfieldsaye Shopping Centre, schools and nearby pub. A great place to call home!

- Price : \$299,000
- Land Size : 581 sqm View : https://ww

: https://www.dck.com.au/sale/vic/greater-ben digo-region/strathfieldsaye/residential/land/7 596345