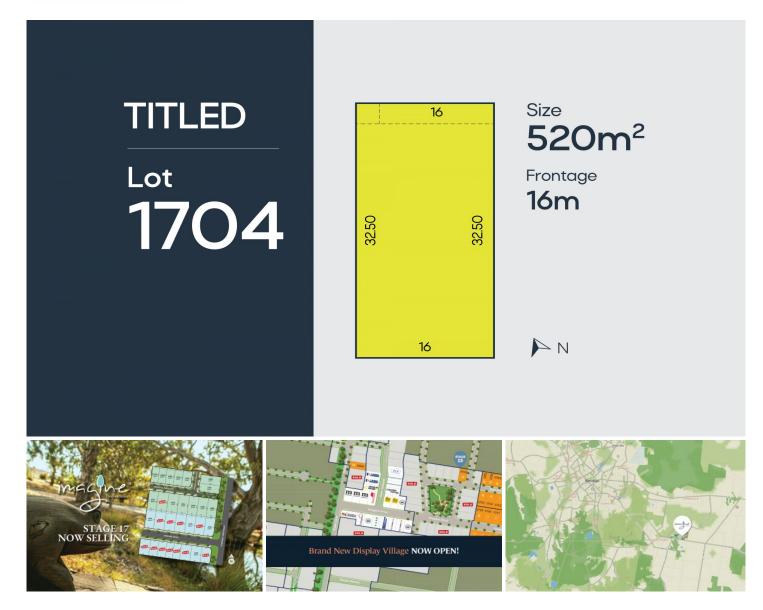

## 1704 Peaceful Crescent Strathfieldsaye VIC

Located only 15 minutes from the center of the thriving regional city of Bendigo, a new boutique lifestyle awaits you at Imagine Strathfieldsaye. This 520m2 land with 16m2 frontage is ideal for those entering the market or looking to downsize. Walking tracks, park reserves and a new public open space make this a great community to be part of.

Enjoy a leisurely stroll along creek paths to the Strathfieldsaye Shopping Centre, schools and nearby pub. A great place to call home!

Price : \$290,000

Land Size : 520 sqm View : https://ww

: https://www.dck.com.au/sale/vic/greater-ben digo-region/strathfieldsaye/residential/land/7 596376