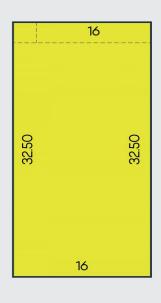

Lot **1704** 

Size
520m<sup>2</sup>
Frontage

N A

16m

## 1706 Peaceful Crescent Strathfieldsaye VIC

Located only 15 minutes from the center of the thriving regional city of Bendigo, a new boutique lifestyle awaits you at Imagine Strathfieldsaye. This 717m2 land with 18m2 frontage is ideal for large family home. Walking tracks, park reserves and a new public open space make this a great community to be part of.

Enjoy a leisurely stroll along creek paths to the Strathfieldsaye Shopping Centre, schools and nearby pub. A great place to call home!

**Price** : \$325,000 **Land Size** : 717 sqm

**View**: https://www.dck.com.au/sale/vic/greater-ben