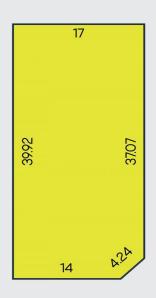

## **TITLED**

Lot 1707

Size
675m<sup>2</sup>
Frontage
17m

N

## 1707 Peaceful Crescent Strathfieldsaye VIC

Located only 15 minutes from the center of the thriving regional city of Bendigo, a new boutique lifestyle awaits you at Imagine Strathfieldsaye. This 675m2 land with 18.24m2 frontage is ideal for first home buyers, upsizers. Walking tracks, park reserves and a new public open space make this a great community to be part of.