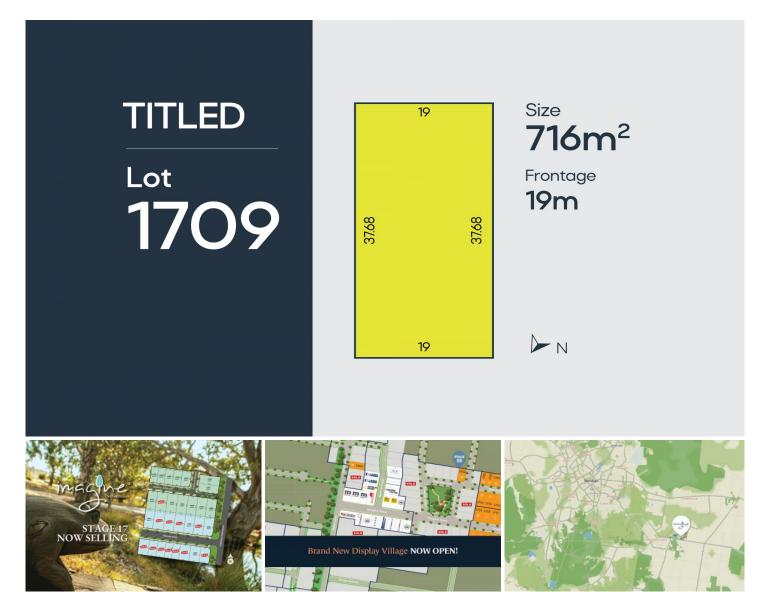

## 1709 Peaceful Crescent Strathfieldsaye VIC

Located only 15 minutes from the center of the thriving regional city of Bendigo, a new boutique lifestyle awaits you at Imagine Strathfieldsaye. This 716m2 land with 19m2 frontage is ideal for first home buyers, upsizers. Walking tracks, park reserves and a new public open space make this a great community to be part of.

Enjoy a leisurely stroll along creek paths to the Strathfieldsaye Shopping Centre, schools and nearby pub. A great place to call home!

Price : \$325,000

Land Size : 716 sqm View : https://ww

: https://www.dck.com.au/sale/vic/greater-ben digo-region/strathfieldsaye/residential/land/7 596474