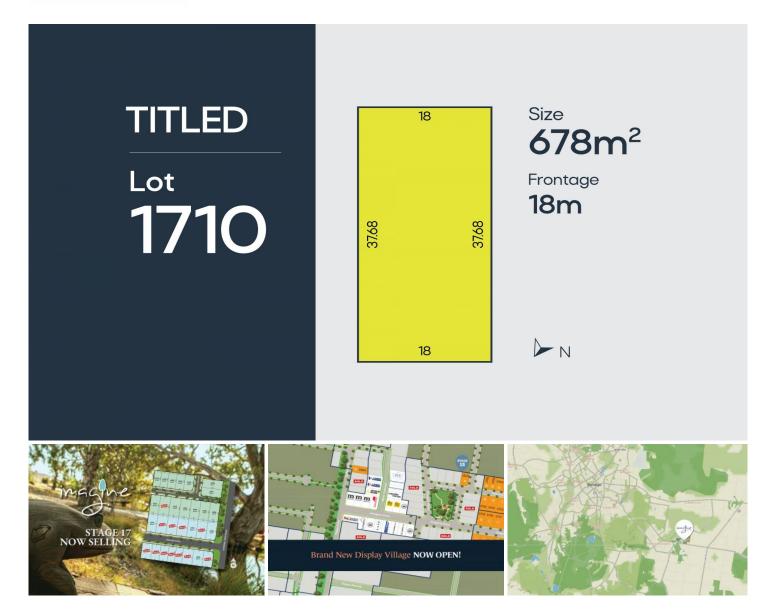

## 1710 Peaceful Crescent Strathfieldsaye VIC

Located only 15 minutes from the center of the thriving regional city of Bendigo, a new boutique lifestyle awaits you at Imagine Strathfieldsaye. This 678m2 land with 18m2 frontage is ideal for first home buyers, upsizers. Walking tracks, park reserves and a new public open space make this a great community to be part of.

Enjoy a leisurely stroll along creek paths to the Strathfieldsaye Shopping Centre, schools and nearby pub. A great place to call home!

**Price** : \$319,000

Land Size : 678 sqm View : https://ww

: https://www.dck.com.au/sale/vic/greater-ben digo-region/strathfieldsaye/residential/land/7 596503