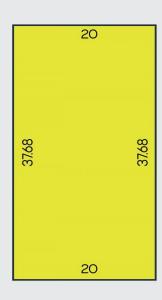

Lot **1711** 

Size
754m<sup>2</sup>
Frontage
20m

## 1711 Peaceful Crescent Strathfieldsaye VIC

Located only 15 minutes from the center of the thriving regional city of Bendigo, a new boutique lifestyle awaits you at Imagine Strathfieldsaye. This 754m2 land with 20m2 frontage is ideal for first home buyers, upsizers. Walking tracks, park reserves and a new public open space make this a great community to be part of.