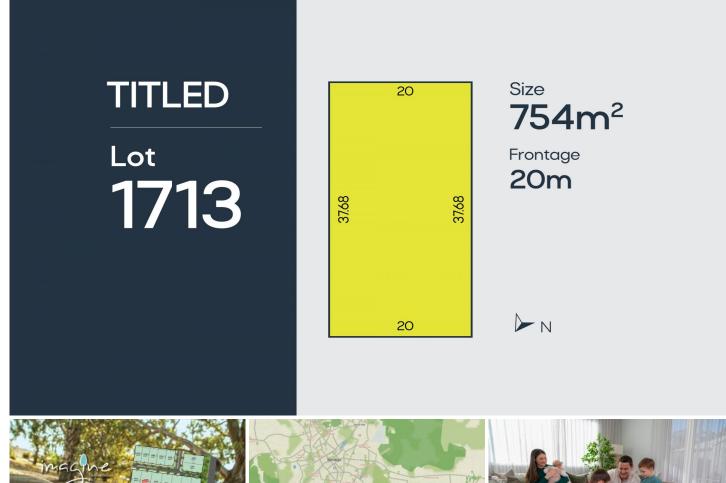

## 1713 Peaceful Crescent Strathfieldsaye VIC

Located only 15 minutes from the center of the thriving regional city of Bendigo, a new boutique lifestyle awaits you at Imagine Strathfieldsaye. This 754m2 land with 20m2 frontage is ideal for first home buyers, upsizers. Walking tracks, park reserves and a new public open space make this a great community to be part of.

Enjoy a leisurely stroll along creek paths to the Strathfieldsaye Shopping Centre, schools and nearby pub. A great place to call home!

**Price** : \$339,000

Land Size : 754 sqm

View : https://www.dck.com.au/sale/vic/greater-ben digo-region/strathfieldsaye/residential/land/7 596524