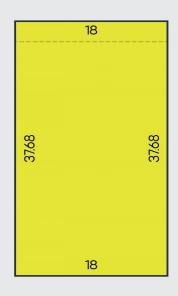

Lot **1714** 

Size
678m<sup>2</sup>
Frontage

18m

## 1714 Peaceful Crescent Strathfieldsaye VIC

Located only 15 minutes from the center of the thriving regional city of Bendigo, a new boutique lifestyle awaits you at Imagine Strathfieldsaye. This 678m2 land with 18m2 frontage is ideal for first home buyers, upsizers. Walking tracks, park reserves and a new public open space make this a great community to be part of.