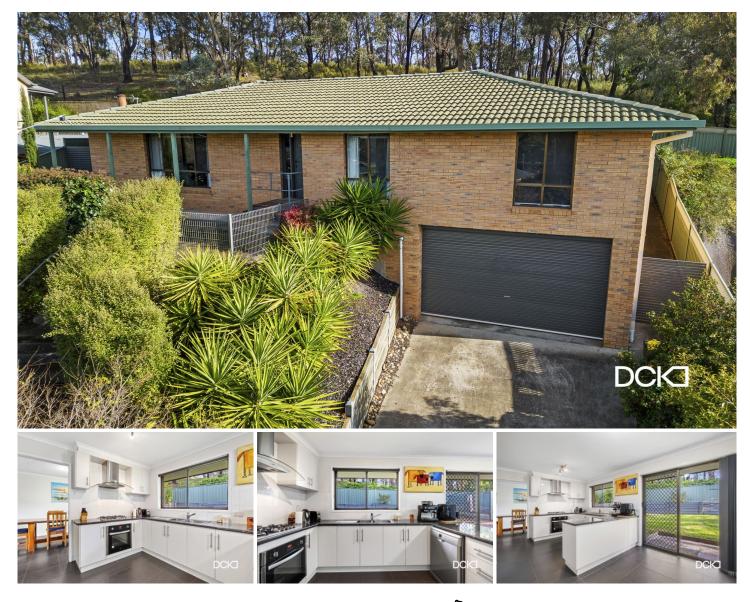

## **5 Hansa Court Kangaroo Flat VIC**

Situated on the high side of the court backing onto Crusoe Heights Reserve, this home makes it easy to forget you're in suburbia. The front enjoys the treed outlook of a well-established neighbourhood while the rear takes in a bushland vista. With no neighbours in sight, this home will be your own private retreat.

The sheltered courtyard at the front of the home is a secluded spot to catch the morning sun with a cuppa in hand. When it's too cold outside, retreat to the living area and enjoy the comfort of plush carpet underfoot and a split system. The free-standing wood heater is ready to ramp up the ambience. Block out curtains, blind, pelmet and ceiling fan complete the comfort control measures.

The adjoining dining room with its charcoal floor tiles ensures there'll be no need to fuss over spills. The tiles