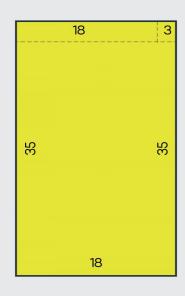

## TITLED

Lot 1<u>621</u>

Size
630m<sup>2</sup>
Frontage

18m

N

## 1621 Serene Drive Strathfieldsaye VIC

With titles for this block due by September 2023, construction for your new home could be underway by the end of the year!

Located in popular Imagine Estate Community, this vacant block measures 630m2 with a generous 18m frontage to allow access for the caravan or boat.