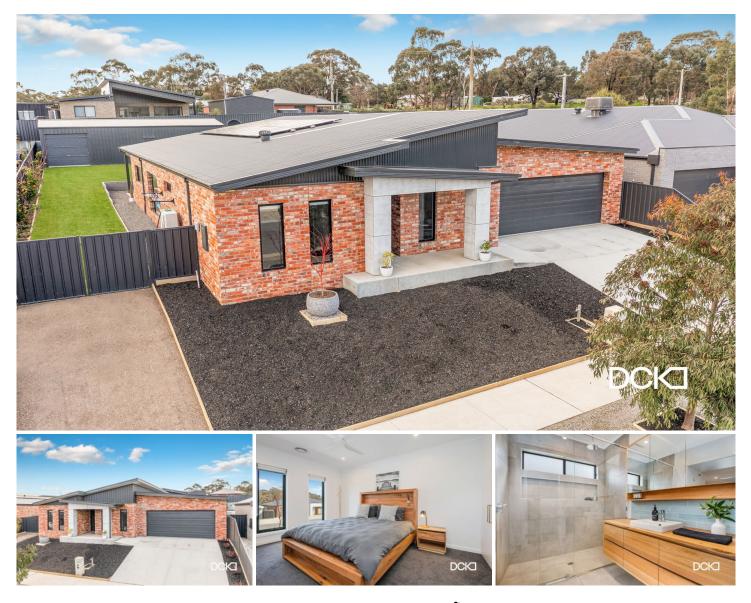

## **4 McDonnell Lane Maiden Gully VIC**

Introducing an exquisite and contemporary home built by renowned builder Todd Newman, 4 McDonnel Lane in Maiden Gully offers a beautiful modern living experience.

This stunning property boasts a myriad of features that make it an ideal family home. With 4 bedrooms, multiple living areas, a large garage, and a generous 840m2 allotment, this residence provides ample space and comfort for every member of the family.

The spacious master bedroom stands out as a luxurious retreat, featuring hidden access through to a private ensuite. This thoughtful design ensures convenience and privacy for the homeowners, providing an indulgent escape after a long day.