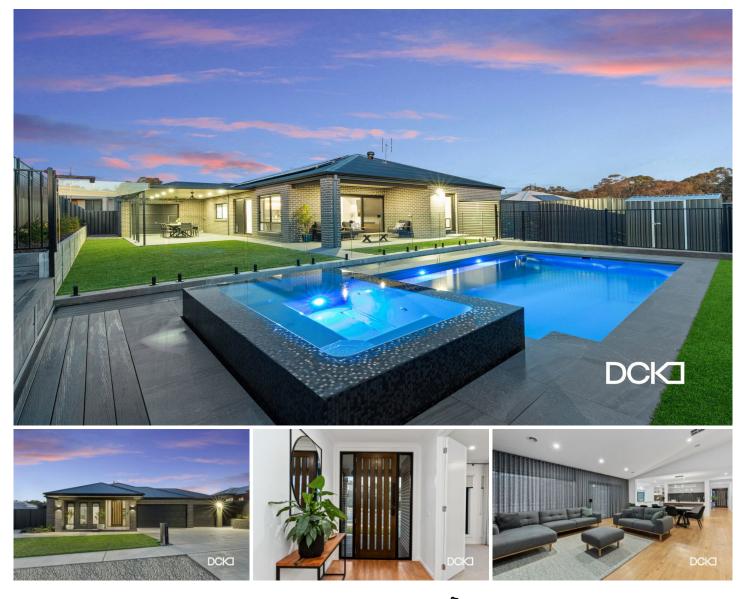

## 23 Hemley Circuit Maiden Gully VIC

Welcome to your dream home oasis in the prestigious Westbury Estate, where luxury living meets convenience. Say goodbye to the hassle of building and embrace the comfort of this near-new executive home, thoughtfully designed to cater to your every need.

Upon entering, you'll be captivated by the contemporary design, boasting spacious proportions, high doorways, and ceilings that exude elegance. This home is a testament to quality, with upgraded appliances and premium fixtures and fittings that will leave even the most discerning buyers impressed.

Prepare to be pampered in the master suite, complete with an ensuite featuring an oversized shower for ultimate relaxation. Touch-light vanity mirrors add a touch of sophistication, ensuring that every detail has been carefully