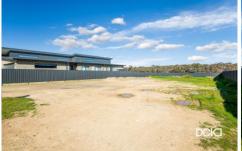

## 48 Westbury Boulevard Maiden Gully VIC

Discover Your Dream Home Canvas at Westbury Estate - Prime Elevated 840m2 Allotment with Impressive Views!

Embrace the opportunity of a lifetime with this exceptional elevated allotment, nestled within the prestigious Westbury Estate in Maiden Gully. Positioned prominently in this sought-after community, this piece of land offers a commanding presence and breathtaking views.

Under 10 minutes to the Bendigo CBD and nearby to well-regarding schools including Marist College.

Fully fenced and serviced including power, gas, sewer and NBN.

**Price** : \$ 385,000 **Land Size** : 840 sqm