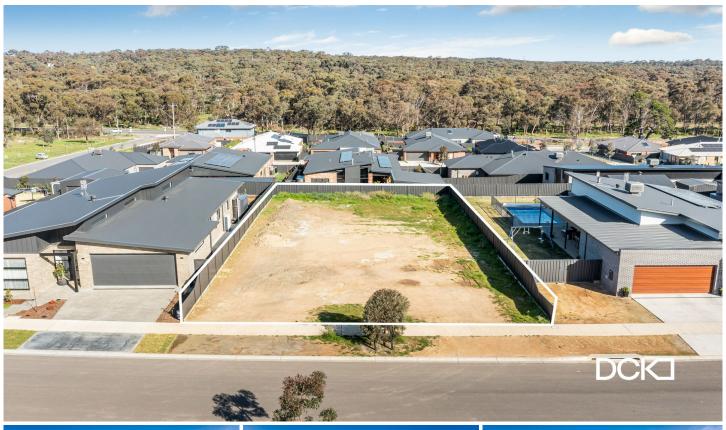

## 48 Westbury Boulevard Maiden Gully VIC

Discover Your Dream Home Canvas at Westbury Estate - Prime Elevated 840m2 Allotment with Impressive Views!

Embrace the opportunity of a lifetime with this exceptional elevated allotment, nestled within the prestigious Westbury Estate in Maiden Gully. Positioned prominently in this sought-after community, this piece of land offers a commanding presence and breathtaking views.

Under 10 minutes to the Bendigo CBD and nearby to well-regarding schools including Marist College.

Fully fenced and serviced including power, gas, sewer and NBN.

**Price** : \$ 385,000 **Land Size** : 840 sqm