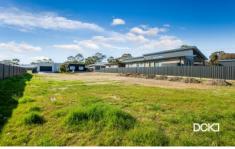

## 48 Westbury Boulevard Maiden Gully VIC

Discover Your Dream Home Canvas at Westbury Estate - Prime Elevated 840m2 Allotment with Impressive Views!

Embrace the opportunity of a lifetime with this exceptional elevated allotment, nestled within the prestigious Westbury Estate in Maiden Gully. Positioned prominently in this sought-after community, this piece of land offers a commanding presence and breathtaking views.

Under 10 minutes to the Bendigo CBD and nearby to well-regarding schools including Marist College.

Fully fenced and serviced including power, gas, sewer and NBN.

**Price** : \$ 385,000 **Land Size** : 840 sqm