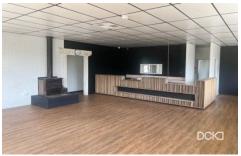

## 92 Harmony Way Harcourt VIC

Former Hotel and Recent Café

- ? Approx 220m2 of building

- ? Modern light filled building with excellent outdoor areas.
  ? Large Bar area and separate lounge with open fireplace.
  ? Cool room and large commercial kitchen that requires some fit out.
- ? Male and female toilets and separate storage areas.
- ? Bitumen Carpark with 20 spaces. ? Ideal for Café, Bar, Cellar Door or Food/produce manufacture and retail sales.