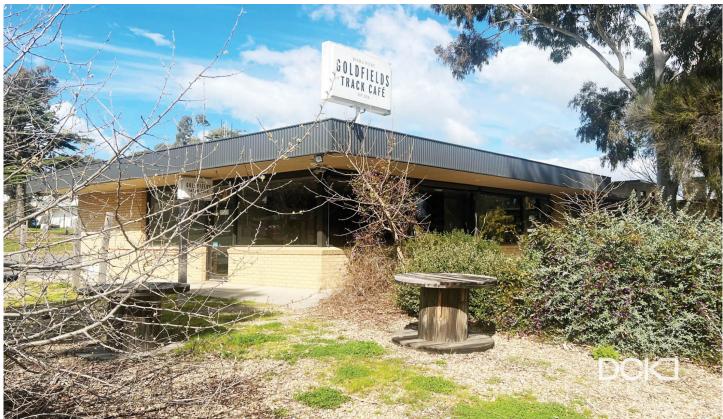

## 92 Harmony Way Harcourt VIC

Former Hotel and Recent Café

- ? Approx 220m2 of building

- ? Modern light filled building with excellent outdoor areas.
  ? Large Bar area and separate lounge with open fireplace.
  ? Cool room and large commercial kitchen that requires some fit out.
- ? Male and female toilets and separate storage areas.
- ? Bitumen Carpark with 20 spaces. ? Ideal for Café, Bar, Cellar Door or Food/produce manufacture and retail sales.

Building Size: 220 sqm

View : https://www.dck.com.au/lease/vic/greate

r-bendigo-region/harcourt/commercial/re

tail/7715549

**Matt Bowles** 5440 5011