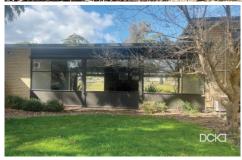

## 92 Harmony Way Harcourt VIC

Former Hotel and Recent Café

- ? Approx 220m2 of building

- ? Modern light filled building with excellent outdoor areas.
  ? Large Bar area and separate lounge with open fireplace.
  ? Cool room and large commercial kitchen that requires some fit out.
- ? Male and female toilets and separate storage areas.
- ? Bitumen Carpark with 20 spaces. ? Ideal for Café, Bar, Cellar Door or Food/produce manufacture and retail sales.