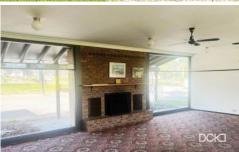

## 92 Harmony Way Harcourt VIC

Former Hotel and Recent Café

- ? Approx 220m2 of building

- ? Modern light filled building with excellent outdoor areas.
  ? Large Bar area and separate lounge with open fireplace.
  ? Cool room and large commercial kitchen that requires some fit out.
- ? Male and female toilets and separate storage areas.
- ? Bitumen Carpark with 20 spaces. ? Ideal for Café, Bar, Cellar Door or Food/produce manufacture and retail sales.