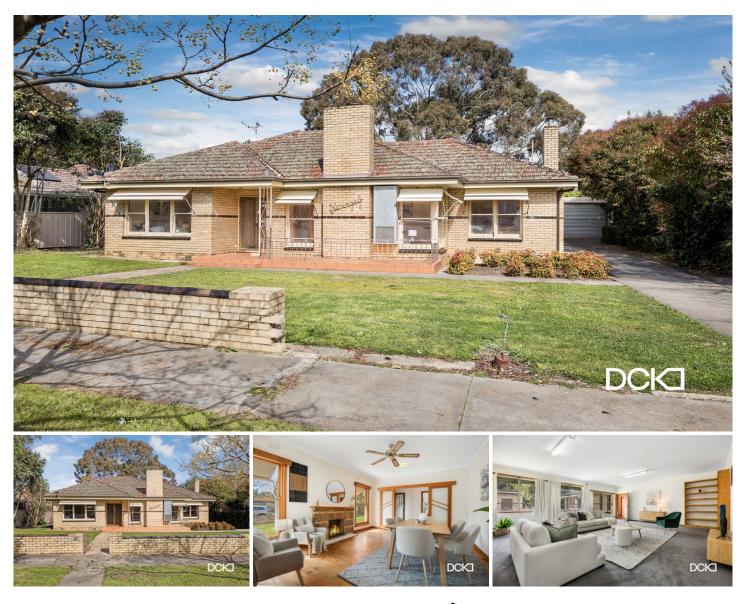

## **5 College Crescent Flora Hill VIC**

Nestled in a superb location, just minutes away from the heart of Bendigo CBD, Latrobe University, and Bendigo South East College, this classic cream brick home is a true gem. Boasting timeless features and modern comforts, this property offers a unique blend of character and convenience.

## Key Features:

Timeless Elegance: As you step inside, you'll be greeted by the warmth of hardwood floors, high ceilings, and double-hung windows. These classic features give the home a welcoming and timeless appeal.

Spacious Living: The property offers three generously sized bedrooms, perfect for a growing family or guests. Additionally, there's a 1980s extension at the rear of the