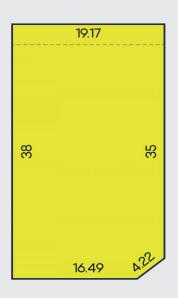

Lot 1721

Size
730m<sup>2</sup>
Frontage
19.1m

N

**Price** : \$329,000 **Land Size** : 730 sqm

**View**: https://www.dck.com.au/sale/vic/greater-ben

digo-region/strathfieldsaye/residential/land/7

780053

Marc Cox (03) 5440 5000

Justin Pell (03) 5440 5000