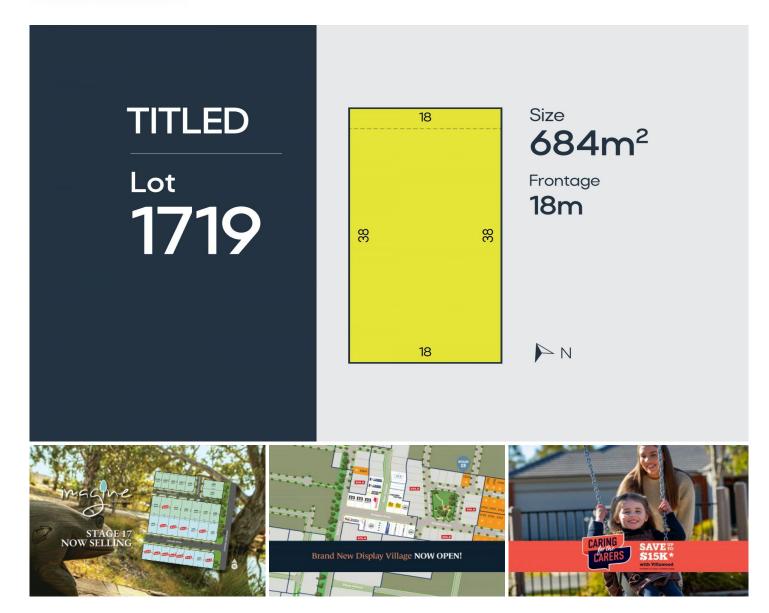

## 1719 Imagine Drive Strathfieldsaye VIC

Discover the ideal fusion of rustic charm and urban ease within your dream residence, perched on a sprawling 684m2 parcel of land. This picturesque property is nestled within a cascading landscape, offering seamless access to a pristine, state-of-the-art park, presenting you with the ultimate lifestyle balance.

## **Price** : \$319,000

Land Size : 684 sqm View : https://ww

: https://www.dck.com.au/sale/vic/greater-ben digo-region/strathfieldsaye/residential/land/7 780100

Marc Cox (03) 5440 5000

Justin Pell (03) 5440 5000