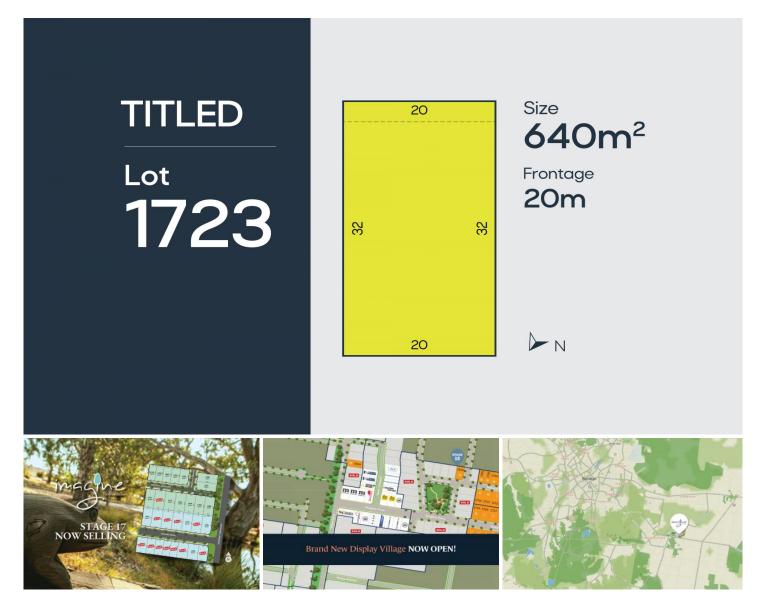

## 1723 Imagine Drive Strathfieldsaye VIC

Experience the perfect blend of country charm and urban convenience in your dream home, nestled on a generous 640m2 allotment. This idyllic property is set in a picturesque cascading landscape and offers easy access to a brand-new state-of-the-art park, providing you with the best of both worlds.

Land Size : 640 sqm View : https://ww

: https://www.dck.com.au/sale/vic/greater-ben digo-region/strathfieldsaye/residential/land/7 780168

Marc Cox (03) 5440 5000

Justin Pell (03) 5440 5000