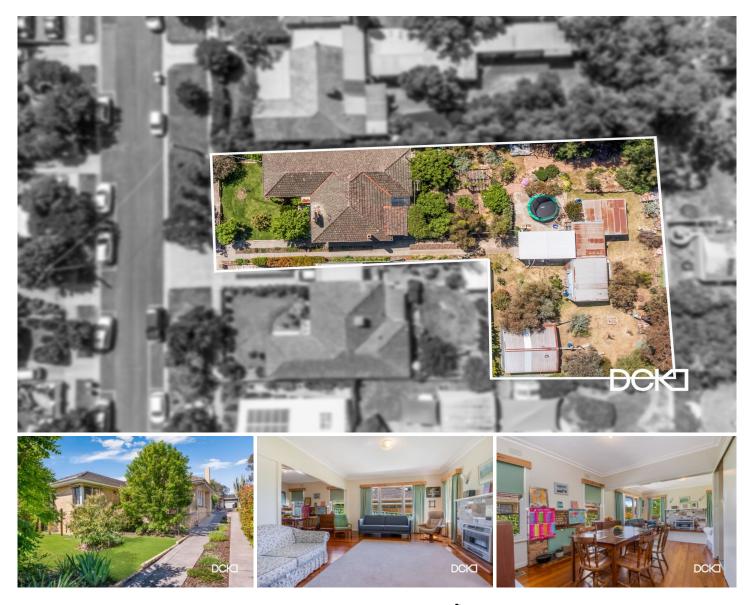

## **12 Thompson Crescent Kennington VIC**

Discover a rare and exciting opportunity at 12 Thompson Crescent, Kennington, where classic charm meets endless potential. Situated on 1229m<sup>2</sup> and on 3 titles, offering a wealth of possibilities. Whether you're dreaming of a comfortable family home, a development project (subject to council approval), or a combination of both, this property is your canvas.

Located in a prime position with excellent school zones and convenient access to the Bendigo CBD, this is an address that combines tranquility with accessibility.

The classic cream brick showcases a charming, elevated façade. The solid brick veneer construction is not only aesthetically pleasing but also durable, ensuring a long-lasting and low-maintenance property.

## 3 🛤 1 🚰 3 🚘

| Price     | : \$ 665, |
|-----------|-----------|
| Land Size | : 1229 :  |

View

- ,000 sqm
- - : https://www.dck.com.au/sale/vic/greater-ben digo-region/kennington/residential/house/77 90558