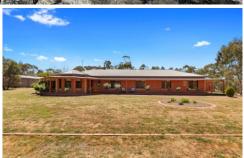

Step from the front verandah to a tiled entry hall with alluring leadlight sidelights and feature arch framing the way to the secluded main bedroom with bay-widow seats, ensuite and his 'n hers walk-in-robes with a roomy nursery/study alongside.

Tucked away at the opposite end of the home are two more generous bedrooms, family bathroom boasting a corner spa bath and large laundry with built in storage and

3 📭 2 🔓 9 🗬

**Price**: \$1,100,000 - \$1,200,000