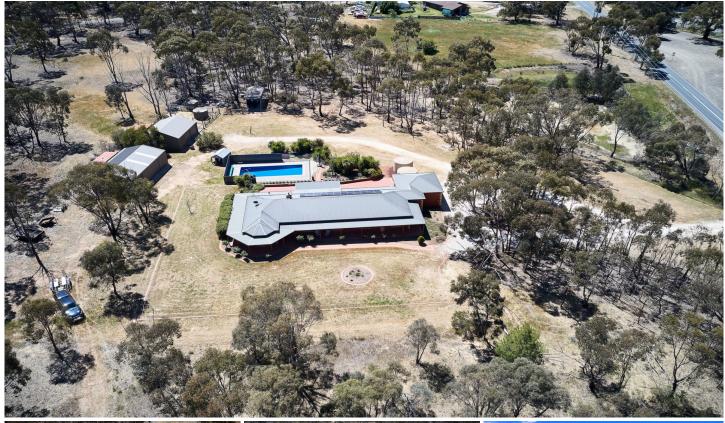

## 84 Mitchell Street Axedale VIC

Situated in the riverside hamlet of Axedale lies this 1.69ha (4acre) country lifestyle property. The family-sized residence features expansive indoor/outdoor living and great shedding. Active types will love the ultimate location overlooking the Axedale Golf Course with tennis courts, general store, tavern, primary school and river fishing all just a short stroll.

Land Size: 1.69 ha

**View**: https://www.dck.com.au/sale/vic/greater-ben

digo-region/axedale/residential/house/7796

423

Kaye Lazenby (03) 5440 5000

Yvette Homewood (03) 5440 5000