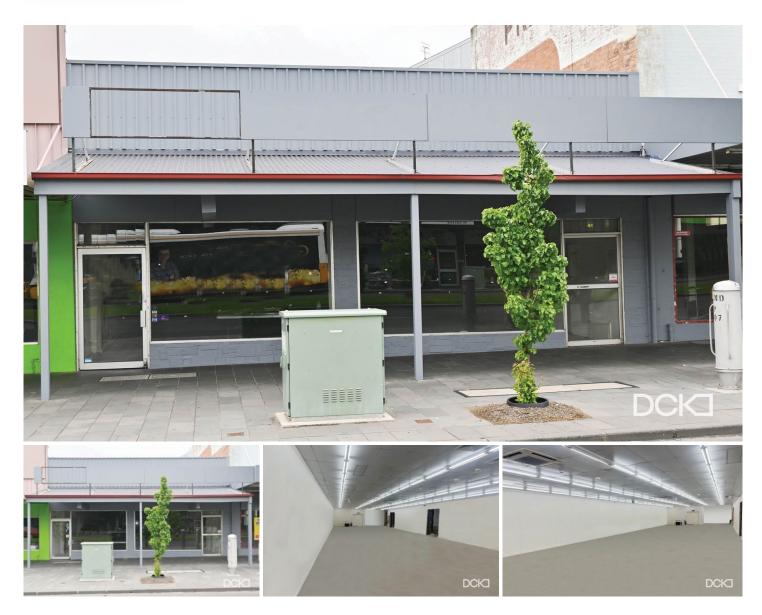

## 39-41 Mitchell Street Bendigo VIC

Are you looking for the perfect space to establish your cafe, retail store, or office in the heart of Bendigo's bustling Central Business District? Look no further! This exceptional property offers an open-plan layout spanning 314m², ideally suited for a variety of businesses

## Key Features:

- 1. High Foot Traffic Location: Situated in the bustling heart of Bendigo CBD, this property benefits from high foot traffic, ensuring maximum exposure for your business.
- 2. Rear Access for Deliveries: Convenient rear access via a laneway facilitates easy deliveries, streamlining logistical operations for your business.
- 3. Heating & Cooling: Equipped with heating and cooling

Price : \$65,000pa Plus GST & Outgoings

Building Size: 314 sqm

**ew** : https://www.dck.com.au/lease/vic/greate r-bendigo-region/bendigo/commercial/ret

ail/7808112

Matt Bowles 5440 5011

Katie Risicato (03) 5440 5065