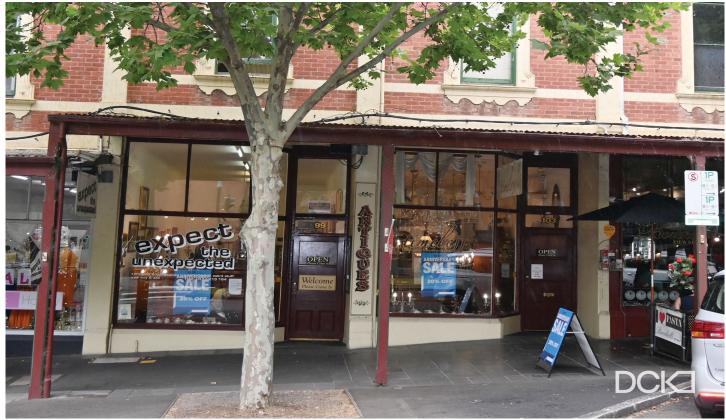

## 99-103 View Street Bendigo VIC

Located in picturesque tree lined View Street, this rare opportunity presents a desirable double frontage property in one of Bendigo's most coveted and accessible food and retail precincts.

Adjacent to Bendigo Art Gallery and in close proximity to the Capitol Theatre and Bendigo's CBD, the property offers fantastic exposure, ample access to public transport and has rear access available to the 2 car spaces offered with the property.

Rarely does such an opportunity become available in the tightly held View Street. Don't miss your chance to secure this property.

Building Size: 89.37 sqm

View : https://www

: https://www.dck.com.au/lease/vic/greate r-bendigo-region/bendigo/commercial/ret