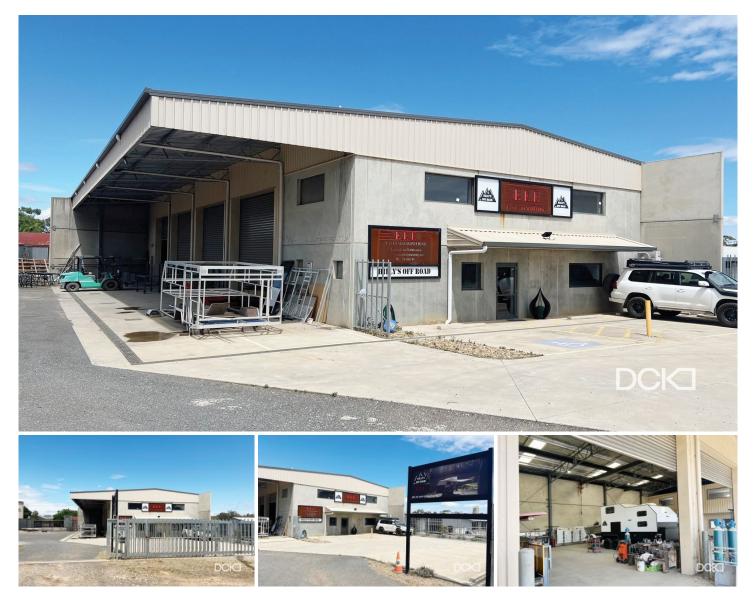

## 154 Strickland Road East Bendigo VIC

An exceptional commercial factory designed for optimal functionality and convenience. Boasting a spacious 304sqm high clearance factory space with multiple roller doors, this property offers a seamless blend of practicality and modern amenities for businesses seeking a premium workspace.

Key Features:

- 304sqm High Clearance Factory Space with Multiple Roller Doors
- Office space of 32sqm
- Mezzanine space of 42sqm with Kitchenette
- 150sqm Awning with Concrete Flooring
- DDA toilet and Accessible Shower
- Air-Conditioned Office