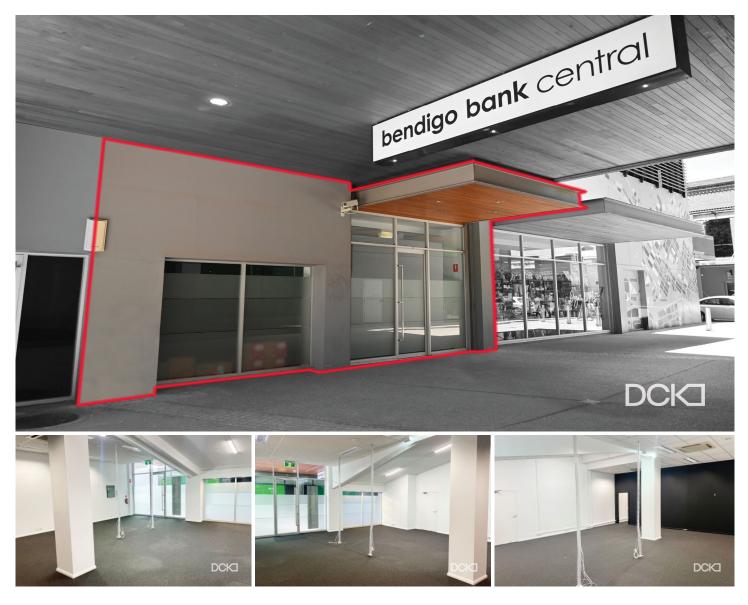

## Shop 22 Bendigo Bank Central Bendigo VIC

Nestled in the heart of central Bendigo, this prime commercial space boasts an enviable location within the vibrant and trendy Bath Lane, directly beneath the prestigious Bendigo Bank head office. This strategic positioning ensures maximum exposure and accessibility for businesses seeking a prominent presence in a bustling urban setting

Encompassing a generous 101 square meters, this versatile space is thoughtfully designed to accommodate various business needs, making it an ideal canvas for both office and retail purposes. The well-proportioned dimensions provide ample room for creative layouts and functional utilisation.

Price Building Siz

View

Building Size : 101 sqm

: https://www.dck.com.au/lease/vic/greate r-bendigo-region/bendigo/commercial/ret ail/7839306

: \$20,200pa plus GST & Outgoings

Matt Bowles 5440 5011

Features include