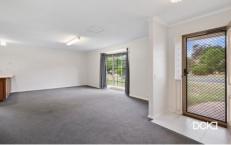

The front door accesses the spacious open-plan kitchen, dining and living area. A bay window, gas heater, ducted evaporative air conditioning and plenty of natural light will provide comfort.

The timber kitchen features an electric cooktop, a wall oven/grill and ample storage/bench space, including a breakfast bar. From entertaining to cooking a simple dinner - it will be a breeze in this kitchen.