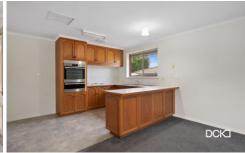

The front door accesses the spacious open-plan kitchen, dining and living area. A bay window, gas heater, ducted evaporative air conditioning and plenty of natural light will provide comfort.

The timber kitchen features an electric cooktop, a wall oven/grill and ample storage/bench space, including a breakfast bar. From entertaining to cooking a simple dinner - it will be a breeze in this kitchen.