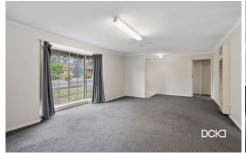

The front door accesses the spacious open-plan kitchen, dining and living area. A bay window, gas heater, ducted evaporative air conditioning and plenty of natural light will provide comfort.

The timber kitchen features an electric cooktop, a wall oven/grill and ample storage/bench space, including a breakfast bar. From entertaining to cooking a simple dinner - it will be a breeze in this kitchen.