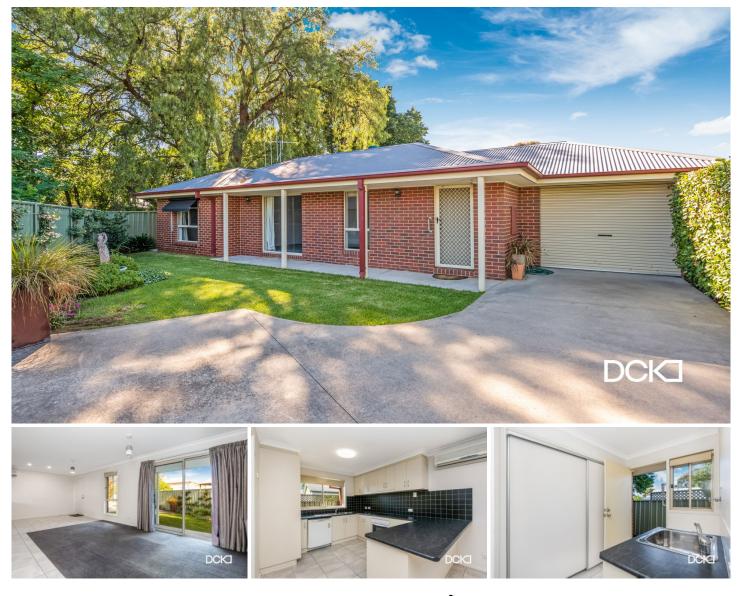

## 98 Thistle Street Bendigo VIC

This contemporary two-bedroom brick veneer home is perfectly situated within walking distance to town and supermarkets, offering convenience at its finest. Boasting two bedrooms with built-in robes, the kitchen features all-electric cooking appliances and a dishwasher, seamlessly merging into an open-plan living area equipped with a reverse cycle split system for year-round comfort.

The bathroom is complete with a shower, bath, and vanity, while the laundry hosts a large built-in cupboard for added storage. Externally, a single garage with remote access complements the property along with a small yard. Please note, the rear yard is not enclosed.

An absolute must-see! Head to the website to schedule an inspection and discover the charm and convenience this immaculate home has to offer!

View : https://www.dck.com.au/lease/vic/greater-bendig o-region/bendigo/residential/house/7853924