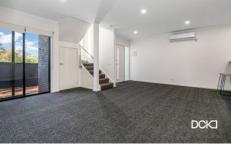

Inside, enjoy the convenience of gas hot plates and hot water service, an electric oven, and split systems ensuring optimal heating and cooling. The main bedroom is a retreat with a walk-through robe leading to a full ensuite and balcony, while the other two bedrooms boast built-in robes. A second living area upstairs provides versatile space, and the stainless steel appliances, along with the dishwasher, enhance the sleek modernity of the home. Storage provisions are ample, catering to your every need.