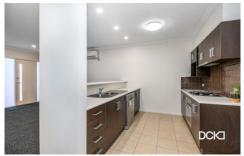

Inside, enjoy the convenience of gas hot plates and hot water service, an electric oven, and split systems ensuring optimal heating and cooling. The main bedroom is a retreat with a walk-through robe leading to a full ensuite and balcony, while the other two bedrooms boast built-in robes. A second living area upstairs provides versatile space, and the stainless steel appliances, along with the dishwasher, enhance the sleek modernity of the home. Storage provisions are ample, catering to your every need.