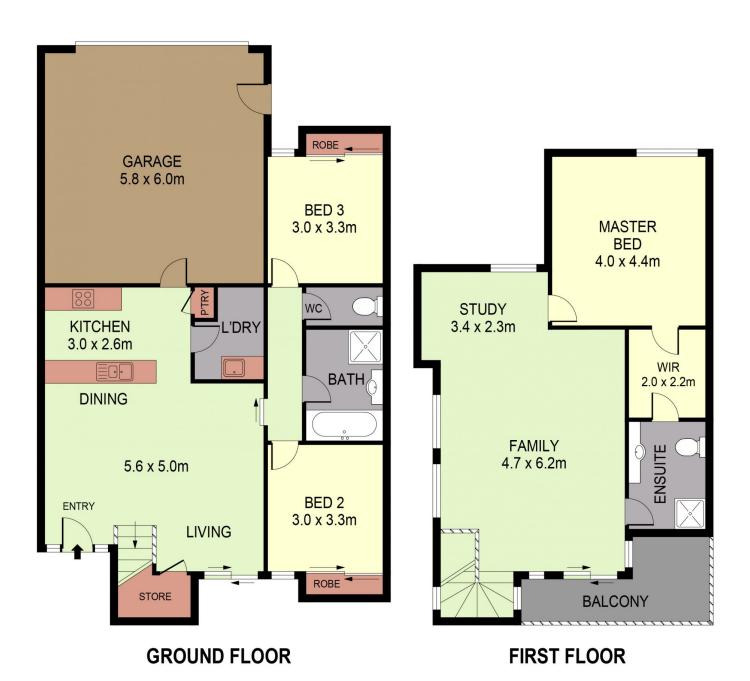

## 2/87 Adam Street Quarry Hill VIC

Embrace the allure of this stunning double-story brick veneer townhouse boasting breathtaking bushland vistas and an array of exceptional features. This spacious property is meticulously designed, showcasing top-quality fittings at every turn.

Inside, enjoy the convenience of gas hot plates and hot water service, an electric oven, and split systems ensuring optimal heating and cooling. The main bedroom is a retreat with a walk-through robe leading to a full ensuite and balcony, while the other two bedrooms boast built-in robes. A second living area upstairs provides versatile space, and the stainless steel appliances, along with the dishwasher, enhance the sleek modernity of the home. Storage provisions are ample, catering to your every need.

Externally, a double garage with remote access completes

3 📭 2 🔓 2 🖨

View: https://www.dck.com.au/lease/vic/greater-bendig o-region/quarry-hill/residential/townhouse/785394

Hayley Walden-Dickie (03) 5440 5009

INT : 160m² GARAGE : 35m²