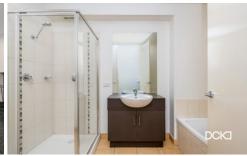

Inside, enjoy the convenience of gas hot plates and hot water service, an electric oven, and split systems ensuring optimal heating and cooling. The main bedroom is a retreat with a walk-through robe leading to a full ensuite and balcony, while the other two bedrooms boast built-in robes. A second living area upstairs provides versatile space, and the stainless steel appliances, along with the dishwasher, enhance the sleek modernity of the home. Storage provisions are ample, catering to your every need.