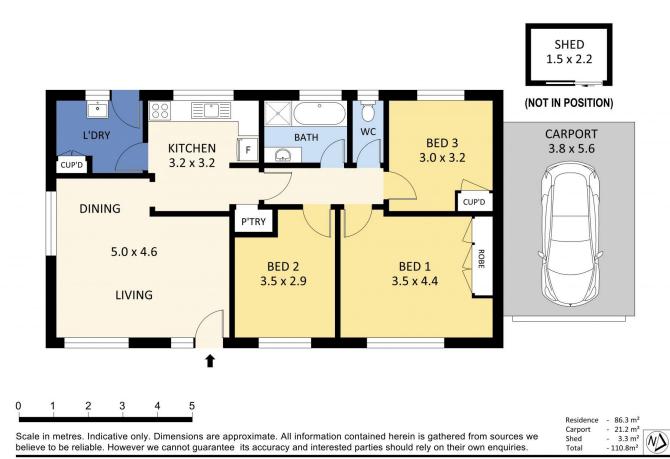

## 14 Sharon Street Flora Hill VIC

This cosy home situated in the picturesque Flora Hill is a gem, conveniently opposite Latrobe University. Featuring three well-proportioned bedrooms, it ensures comfortable living. The lounge benefits from split system air conditioning, adding to the comfort during all seasons.

Externally, the property offers a single carport with a roller door for added security. The low-maintenance garden boasts charming succulents and gravel areas that provide ample parking space for your vehicles. Likewise the generous block size may lend itself to further development (STCA).