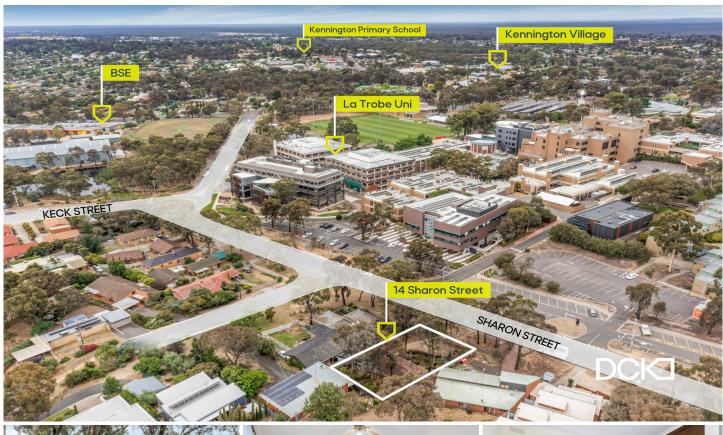

## 14 Sharon Street Flora Hill VIC

This cosy home situated in the picturesque Flora Hill is a gem, conveniently opposite Latrobe University. Featuring three well-proportioned bedrooms, it ensures comfortable living. The lounge benefits from split system air conditioning, adding to the comfort during all seasons.

14 Sharon Street, Flora Hil