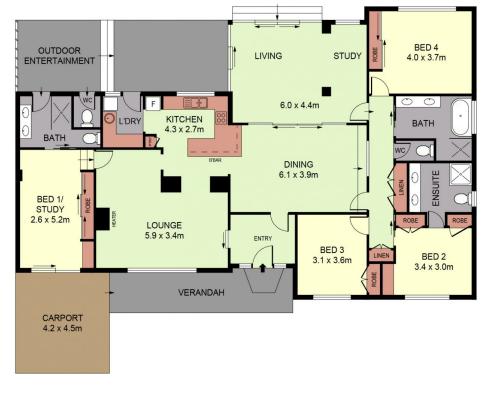

Carefully renovated, the well-presented home is a short walk to the Bendigo CBD, railway station, schools, childcare and LaTrobe University.

The flexible accommodation includes four good-sized bedrooms (2 with ensuites)- one isolated with external access from the street has a wall of built-ins and a modern ensuite, making it ideal for guests or work-from-home use ( e.g. hairdresser, masseur, book-keeping, etc.)