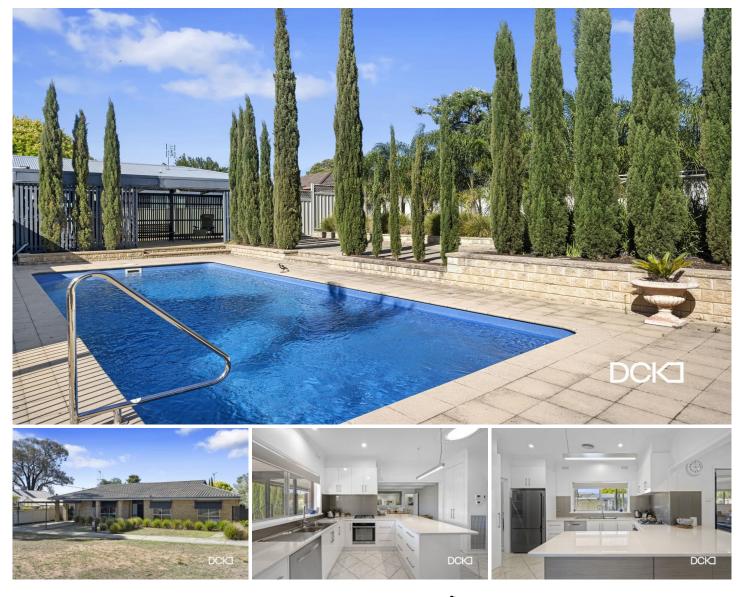

## 2 Beebe Street Flora Hill VIC

Add perfect privacy to the three Ps of Position, Position, Position to this excellent property. Tucked away in a quiet street beside the Wolstencroft Reserve Playground on a generous lot approx. 934m<sup>2</sup>, it's the ideal property for those seeking convenience and plenty of family space without the responsibility of a large garden or maintenance.

Carefully renovated, the well-presented home is a short walk to the Bendigo CBD, railway station, schools, childcare and LaTrobe University.

The flexible accommodation includes four good-sized bedrooms (2 with ensuites)- one isolated with external access from the street has a wall of built-ins and a modern ensuite, making it ideal for guests or work-from-home use ( e.g. hairdresser, masseur, book-keeping, etc.)