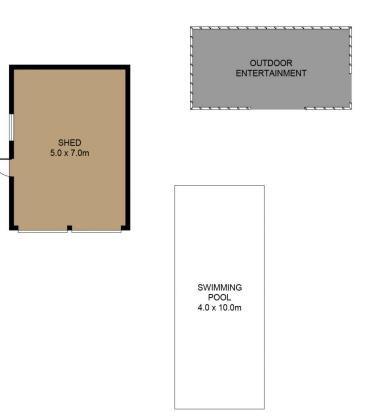

## 2 BEEBE STREET

| SCALE (METRES)                                                                                                                                                                                                                                                                |             | 200m <sup>2</sup><br>35m <sup>2</sup> |
|-------------------------------------------------------------------------------------------------------------------------------------------------------------------------------------------------------------------------------------------------------------------------------|-------------|---------------------------------------|
| SCALE IN METRES. INDICATIVE ONLY. DIMENSIONS ARE APPROXIMATE. ALL INFORMATION CONTAINED HEREIN IS GATHERED FROM SOURCES WE<br>BELIEVE TO BE RELIABLE. HOWEVER WE CANNOT GUARANTEE IT'S ACCURACY AND INTERESTED PARTIES SHOULD RELY ON THEIR OWN ENQUIRIES.<br>Ref. No: 231221 | <u>іт</u> : | 19m²<br>15m²<br>55m²                  |