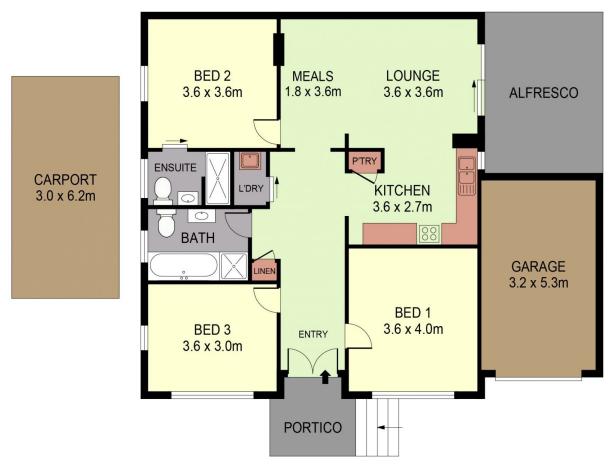

Martyn Hampson (03) 5440 5000

|                 |                                                                                                                                                                                                                                                         |          |          |   |           | IN I                  |      | 95m²             |
|-----------------|---------------------------------------------------------------------------------------------------------------------------------------------------------------------------------------------------------------------------------------------------------|----------|----------|---|-----------|-----------------------|------|------------------|
| •               | 1                                                                                                                                                                                                                                                       | <b>2</b> | <b>3</b> | 4 |           | SHED                  | :    | 18m <sup>2</sup> |
|                 |                                                                                                                                                                                                                                                         |          |          |   |           | SCALE (METRES) GARAGE | :    | 17m <sup>2</sup> |
| SCALE (WEINES)  |                                                                                                                                                                                                                                                         |          |          |   |           | PORTICO               | :    | 5m²              |
|                 | SCALE IN METRES. INDICATIVE ONLY. DIMENSIONS ARE APPROXIMATE. ALL INFORMATION CONTAINED HEREIN IS GATHERED FROM SOURCES WE BELIEVE TO BE RELIABLE. HOWEVER WE CANNOT GUARANTEE IT'S ACCURACY AND INTERESTED PARTIES SHOULD RELY ON THEIR OWN ENQUIRIES. |          |          |   |           |                       | . :  | 19m²             |
| Ref. No: 220223 |                                                                                                                                                                                                                                                         |          |          |   | ALFF.ES.C |                       | 15m² |                  |