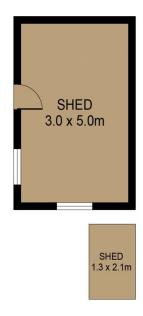

Martyn Hampson (03) 5440 5000

|                 |                                                                                                                                                                                                                                                         |          |          |   |           | IN I                  |      | 95m²             |
|-----------------|---------------------------------------------------------------------------------------------------------------------------------------------------------------------------------------------------------------------------------------------------------|----------|----------|---|-----------|-----------------------|------|------------------|
| •               | 1                                                                                                                                                                                                                                                       | <b>2</b> | <b>3</b> | 4 |           | SHED                  | :    | 18m <sup>2</sup> |
|                 |                                                                                                                                                                                                                                                         |          |          |   |           | SCALE (METRES) GARAGE | :    | 17m <sup>2</sup> |
| SCALE (WEINES)  |                                                                                                                                                                                                                                                         |          |          |   |           | PORTICO               | :    | 5m²              |
|                 | SCALE IN METRES. INDICATIVE ONLY. DIMENSIONS ARE APPROXIMATE. ALL INFORMATION CONTAINED HEREIN IS GATHERED FROM SOURCES WE BELIEVE TO BE RELIABLE. HOWEVER WE CANNOT GUARANTEE IT'S ACCURACY AND INTERESTED PARTIES SHOULD RELY ON THEIR OWN ENQUIRIES. |          |          |   |           |                       | . :  | 19m²             |
| Ref. No: 220223 |                                                                                                                                                                                                                                                         |          |          |   | ALFF.ES.C |                       | 15m² |                  |