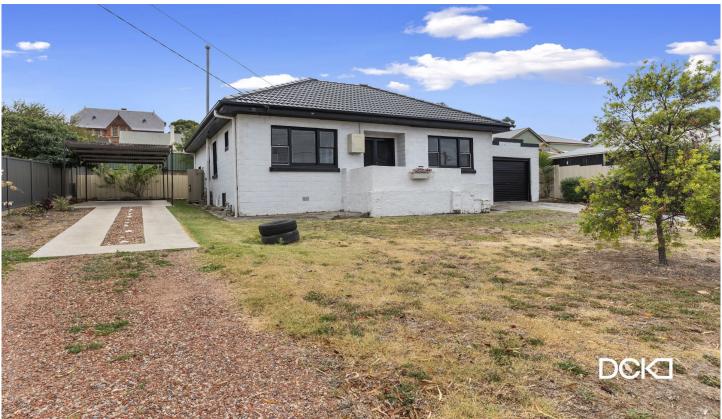

## 14 Philpot Street Long Gully VIC

A comprehensive renovation has transformed this vintage brick home into a modern-day marvel.

It comprises three bedrooms, two sleek bathrooms, open-plan living, dining and a light-filled kitchen.