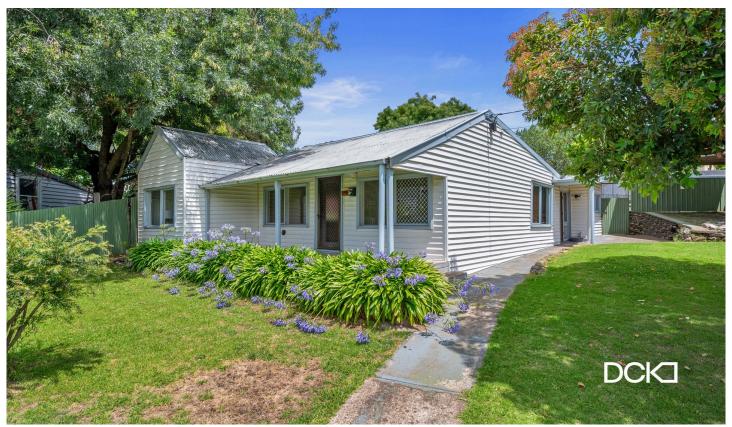

## 49 Maple Street Golden Square VIC

Welcome to this little charmer - the cute renovated cottage on an elevated lot of approximately 754m2 is the perfect blend of charm and modern updates.

Comprising three bedrooms (two with robes), a large living room and a host of charming features, the property is a must-see for those seeking a cute and cosy abode.

Stepping into the spacious gas-heated living room, you'll immediately feel the warmth and character of the home. The updated eat-in kitchen features gas cooking, and timber benchtops - making meal preparation and cleanups a breeze.

Conveniently access your home through the side entrance from the carport, leading you through a mudroom. The bathroom/laundry has been tastefully updated with a

3 📭 1 🖺 2 😭

**Price** : \$ 406,000 **Land Size** : 754 sqm