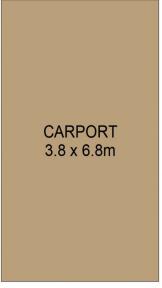

|                           |   | M                |
|---------------------------|---|------------------|
| INT                       | • | 82m²             |
| PORCH                     |   | 4m <sup>2</sup>  |
| CARPORT                   | : | 26m <sup>2</sup> |
| VERANDAH                  | : | 12m <sup>2</sup> |
| GARDEN SHED               |   | 2m               |
| OUTDOOR EN' ER') 9 NMEN F | : | 18m²             |