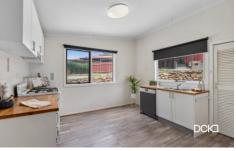

Stepping into the spacious gas-heated living room, you'll immediately feel the warmth and character of the home. The updated eat-in kitchen features gas cooking, and timber benchtops - making meal preparation and cleanups a breeze.