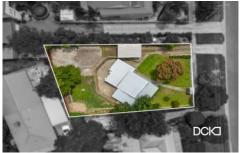

|                           |   | M                |
|---------------------------|---|------------------|
| INT                       | • | 82m²             |
| PORCH                     |   | 4m <sup>2</sup>  |
| CARPORT                   | : | 26m <sup>2</sup> |
| VERANDAH                  | : | 12m <sup>2</sup> |
| GARDEN SHED               |   | 2m               |
| OUTDOOR EN' ER') 9 NMEN F | : | 18m²             |