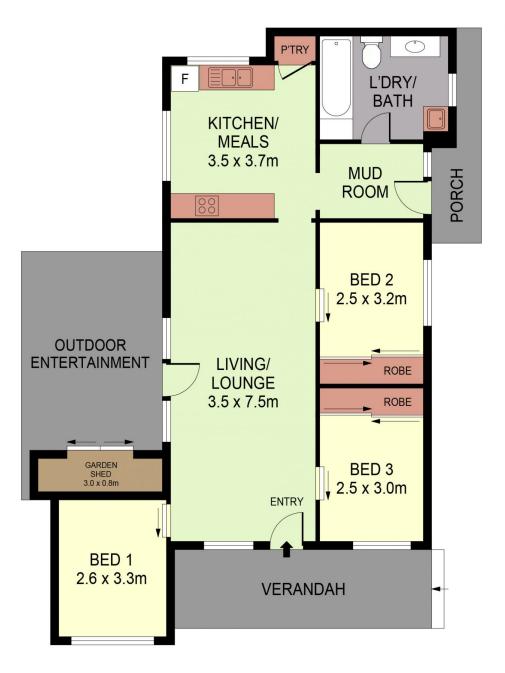

## 49 Maple Street Golden Square VIC

Welcome to this little charmer - the cute renovated cottage on an elevated lot of approximately 754m2 is the perfect blend of charm and modern updates.

Comprising three bedrooms (two with robes), a large living room and a host of charming features, the property is a must-see for those seeking a cute and cosy abode.

Stepping into the spacious gas-heated living room, you'll immediately feel the warmth and character of the home. The updated eat-in kitchen features gas cooking, and timber benchtops - making meal preparation and cleanups a breeze.

Conveniently access your home through the side entrance from the carport, leading you through a mudroom. The bathroom/laundry has been tastefully updated with a

3 📭 1 🖺 2 😭

**Price** : \$ 406,000 **Land Size** : 754 sqm

|                           |   | M                |
|---------------------------|---|------------------|
| INT                       | • | 82m²             |
| PORCH                     |   | 4m <sup>2</sup>  |
| CARPORT                   | : | 26m <sup>2</sup> |
| VERANDAH                  | : | 12m <sup>2</sup> |
| GARDEN SHED               |   | 2m               |
| OUTDOOR EN' ER') 9 NMEN F | : | 18m²             |