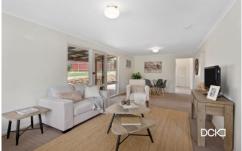

Stepping into the spacious gas-heated living room, you'll immediately feel the warmth and character of the home. The updated eat-in kitchen features gas cooking, and timber benchtops - making meal preparation and cleanups a breeze.