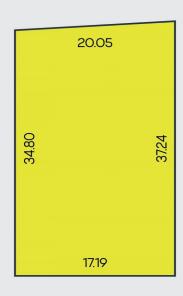

Size
613m<sup>2</sup>
Frontage
17.19m

## 1604 Serene Drive Strathfieldsaye VIC

Located in popular Imagine Estate Community, this vacant block measures 613m2 with a generous 17.01m frontage to allow access for the caravan or boat.

Positioned near bush reserve and nearby to a new state-of-the-art playground and BBQ area (currently under construction), this block is sure to suit those looking for a sense of community.