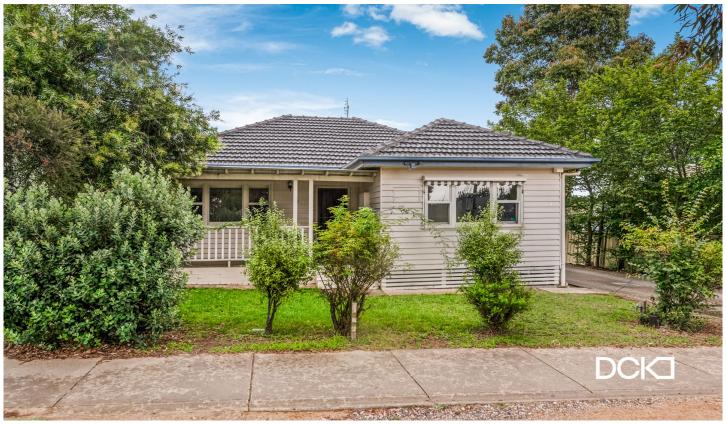

## 1/19 Thistle Street Golden Square VIC

Welcome to your new haven, a delightful 2-bedroom weatherboard house nestled just a stone's throw away from the Woolworths Supermarket in Golden Square. Immerse yourself in the convenience of being within walking distance to Golden Square Shopping and only minutes to the Bendigo CBD, where every amenity is at your fingertips.

Step inside this charming abode, and you'll be greeted by the warmth of gas heating and the allure of a well-equipped kitchen with gas cooking facilities. The spacious lounge room invites you to unwind, creating the perfect space for family gatherings or quiet evenings. The bathroom, complete with a separate bath, offers a tranquil retreat after a long day.

With high ceilings, timber windows and generous

2 📭 1 🔓 1 🗬

**Price:** \$357,500

**View**: https://www.dck.com.au/sale/vic/greater-bendigoregion/golden-square/residential/house/7894154

Marc Cox (03) 5440 5000