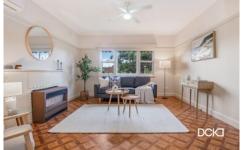

Step inside this charming abode, and you'll be greeted by the warmth of gas heating and the allure of a well-equipped kitchen with gas cooking facilities. The spacious lounge room invites you to unwind, creating the perfect space for family gatherings or quiet evenings. The bathroom, complete with a separate bath, offers a tranquil retreat after a long day.

With high ceilings, timber windows and generous

2 📭 1 🔓 1 🗬

**Price:** \$357,500

**View**: https://www.dck.com.au/sale/vic/greater-bendigoregion/golden-square/residential/house/7894154

Marc Cox (03) 5440 5000