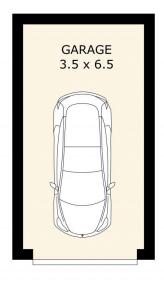

Golden Square. Immerse yourself in the convenience of being within walking distance to Golden Square Shopping and only minutes to the Bendigo CBD, where every amenity is at your fingertips.

Step inside this charming abode, and you'll be greeted by the warmth of gas heating and the allure of a well-equipped kitchen with gas cooking facilities. The spacious lounge room invites you to unwind, creating the perfect space for family gatherings or quiet evenings. The bathroom, complete with a separate bath, offers a tranquil retreat after a long day.

With high ceilings, timber windows and generous

2 📭 1 🔓 1 🗬

**Price:** \$357,500

**View**: https://www.dck.com.au/sale/vic/greater-bendigoregion/golden-square/residential/house/7894154



Marc Cox (03) 5440 5000



Justin Pell (03) 5440 5000





( NOT IN POSITION )

Scale in metres. Indicative only. Dimensions are approximate. All information contained herein is gathered from sources we believe to be reliable. However we cannot guarantee its accuracy and interested parties should rely on their own enquiries.

Residence - 77.8 m²
Porch - 32.8 m²
Garage - 22.7 m²
Total - 133.3 m²

## 1/19 Thistle Street, Bendigo