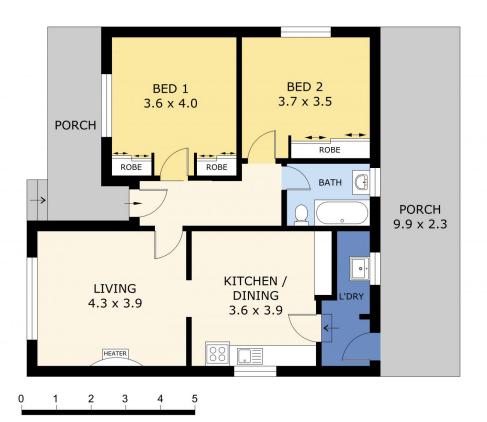

## 1/19 Thistle Street Golden Square VIC

Welcome to your new haven, a delightful 2-bedroom weatherboard house nestled just a stone's throw away from the Woolworths Supermarket in Golden Square. Immerse yourself in the convenience of being within walking distance to Golden Square Shopping and only minutes to the Bendigo CBD, where every amenity is at your fingertips.

Step inside this charming abode, and you'll be greeted by the warmth of gas heating and the allure of a well-equipped kitchen with gas cooking facilities. The spacious lounge room invites you to unwind, creating the perfect space for family gatherings or quiet evenings. The bathroom, complete with a separate bath, offers a tranquil retreat after a long day.

Residence - 77.8 m²
Porch - 32.8 m²
Garage - 22.7 m²
Total - 133.3 m²