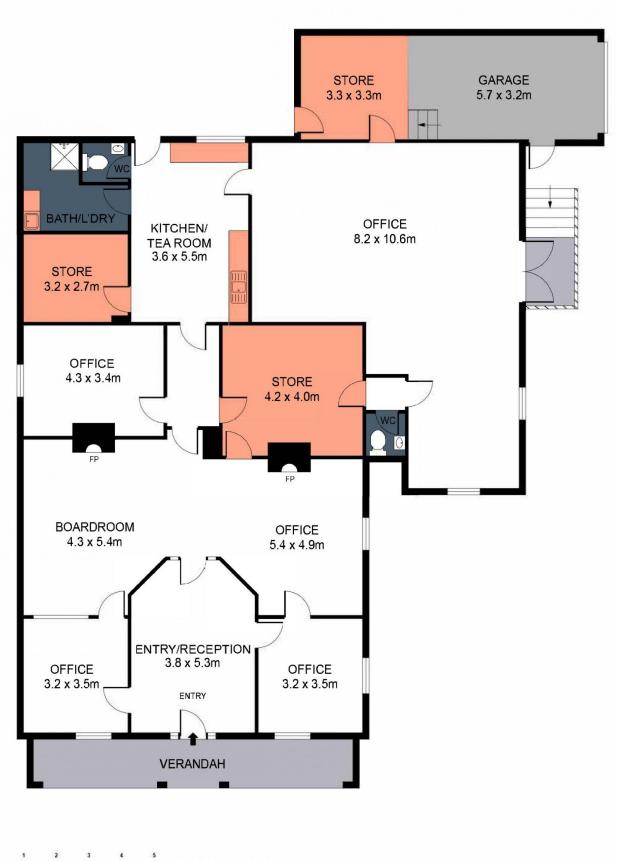

The layout offers various room sizes, including a spacious open-plan area with diverse potential applications. Featuring reverse cycle air conditioning throughout and ample storage, the property seamlessly combines functionality with comfort.

SCALE (METRES)

SCALE IN METRES. INDICATIVE ONLY. DIMENSIONS ARE APPROXIMATE. ALL INFORMATION CONTAINED HEREIN IS GATHERED FROM SOURCES WE BELIEVE TO BE RELIABLE. HOWEVER WE CANNOT GUARANTEE IT'S ACCURACY AND INTERESTED PARTIES SHOULD RELY ON THEIR OWN ENQUIRIES. Ref. No: 220525

236 VIEW STREET