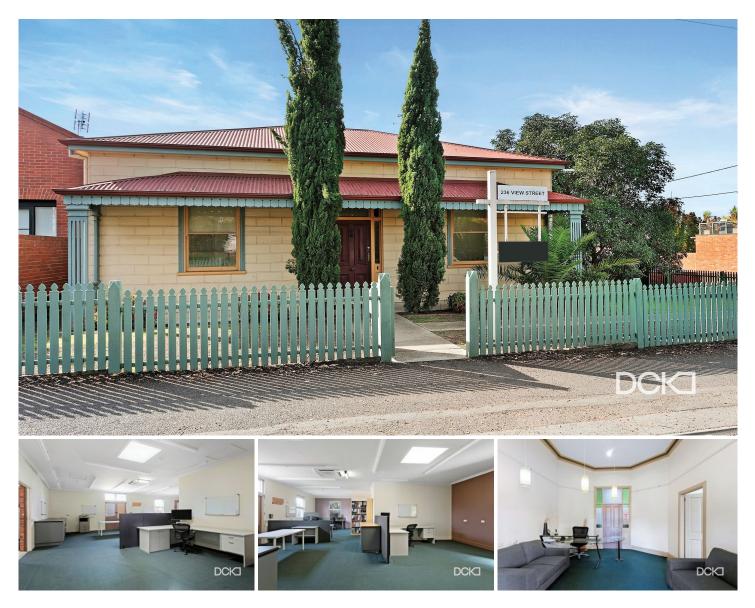

## 236 View Street Bendigo VIC

Nestled in a highly sought-after location, just a short stroll or drive from the CBD, this property showcases remarkable versatility. Historically utilised for commercial endeavours, it stands as an ideal candidate for continued use as office space or residential conversion

There is a current Planning Permit and a Certificate of Compliance allowing the premises to continue to be used as an office as defined in the COGB Planning Scheme. Onsite parking for 1 car and ample on-street parking further adds to the property's convenience.

The layout offers various room sizes, including a spacious open-plan area with diverse potential applications. Featuring reverse cycle air conditioning throughout and ample storage, the property seamlessly combines functionality with comfort.

Price Building Size : 274 sqm Land Size View

- : \$850,000
- : 535 sqm
- : https://www.dck.com.au/sale/vic/greaterbendigo-region/bendigo/commercial/offic es/7894943

Kaye Lazenby (03) 5440 5000

Matt Bowles 5440 5011