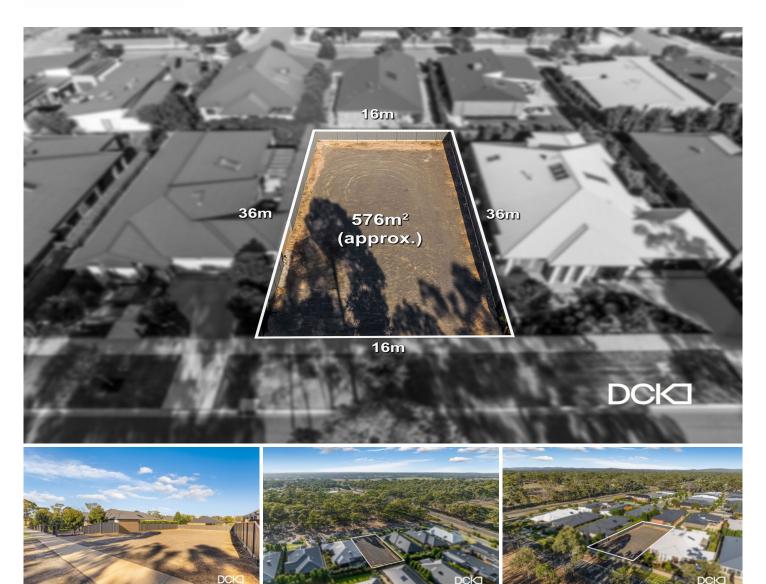

## 30 Wallaroo Avenue Strathfieldsaye VIC

Titled allotment in sought-after Imagine Estate opposite a Reserve and nearby to amenities including shopping, park, playground, cafes, restaurant and schools.

Enjoy a relaxed lifestyle surround by other quality homes where you can build the home you desire. With a generous frontage of 16m, this allotment will allow flexibility with your home design with capacity to provide for a double garage dwelling while still having side access to the year yard.

Power, gas, sewer and NBN are all available. Fenced side and rear with colorbond fencing.

**Price** : \$ 300,000 **Land Size** : 576 sqm

**View**: https://www.dck.com.au/sale/vic/greater-ben

digo-region/strathfields a ye/residential/land/7