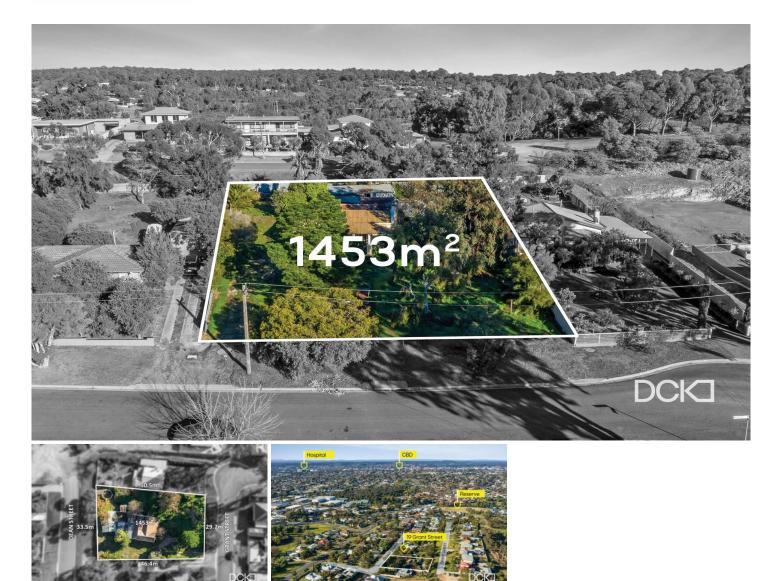

## **19 Grant Street Long Gully VIC**

Located only minutes to the bustling CBD of the thriving regional city of Bendigo is this prime development site with a Planning Permit allowing for demolition of the existing dwelling and sheds. Capitalise on this superb offering which will suit builders and developers alike given its significant land component (1453m2).

With dual street frontage to Grant and Dean Streets, the property with all services available is an ideal strategic investment opportunity for your property portfolio and makes for an appealing high-density townhouse or unit development (STCA).

Nearby to public transport, schools, IGA supermarket and only 3kms to the heart of Bendigo.

ACCESS TO THE PROPERTY IS BY APPOINTMENT

3 🎮 1 🚔 2 🛱

| P | rice |    | : | \$<br>335,000 |
|---|------|----|---|---------------|
|   | l    | 0: | - | 150           |

Land Size : 1453 sqm View : https://www

: https://www.dck.com.au/sale/vic/greater-ben digo-region/long-gully/residential/house/791 8606

Marc Cox (03) 5440 5000

Justin Pell (03) 5440 5000