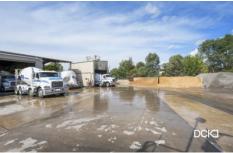

? Present rental income stands at \$67,658.73 per annum, plus GST and outgoings.

? A highly functional 305-square-meter factory space accompanied by a mezzanine level and an additional 102-square-meter annex.

? The property sits on a fully fenced allotment sprawling across 3,689 square meters.

? Exceptionally well-maintained premises ensuring longevity and value.

? Spacious air-conditioned offices covering an expansive