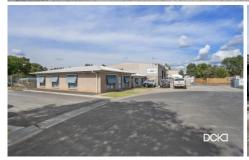

? Present rental income stands at \$67,658.73 per annum, plus GST and outgoings.

? A highly functional 305-square-meter factory space accompanied by a mezzanine level and an additional 102-square-meter annex.

? The property sits on a fully fenced allotment sprawling across 3,689 square meters.

? Exceptionally well-maintained premises ensuring longevity and value.

? Spacious air-conditioned offices covering an expansive