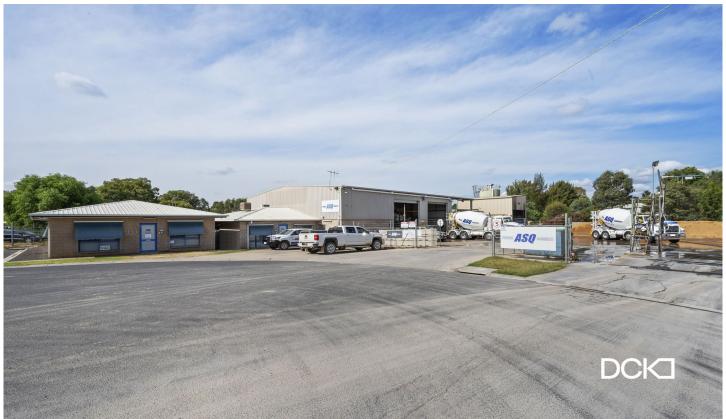

## 2-6 Festini Way Long Gully VIC

Introducing an exceptional investment opportunity now available in the commercial market.

Highlighted features of this offering comprise:

? Tenant secured with a 3-year lease starting from 01/06/2023, with an additional 3-year option.

? Present rental income stands at \$67,658.73 per annum, plus GST and outgoings.

? A highly functional 305-square-meter factory space accompanied by a mezzanine level and an additional 102-square-meter annex.

? The property sits on a fully fenced allotment sprawling across 3,689 square meters.

? Exceptionally well-maintained premises ensuring longevity and value.

? Spacious air-conditioned offices covering an expansive

Price : \$1,400,000 Building Size : 475 sqm

View : https://www.dck.com.au/sale/vic/greater-

bendigo-region/long-gully/commercial/in

dustrial/7918830

Matt Bowles 5440 5011