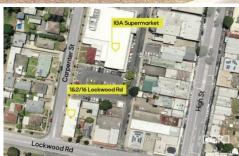

## Unit 2/16 Lockwood Road Kangaroo Flat VIC

- Great Opportunity to Secure Office/Retail Premise
- Close Proximity (Approx 2 Blocks) from Kangaroo Flat Shopping Strip
- Situated on Melbourne Side of Bendigo Easy Access Via Calder Hwy/Fwy
- Modern Design Building
- Adjacent to Established local Businesses & National Brands such as Aldi and IGA Supermarket
- Approx 110m² in Area
- -11m Window frontage to Carpenter Street Offering Plenty of Natural Light