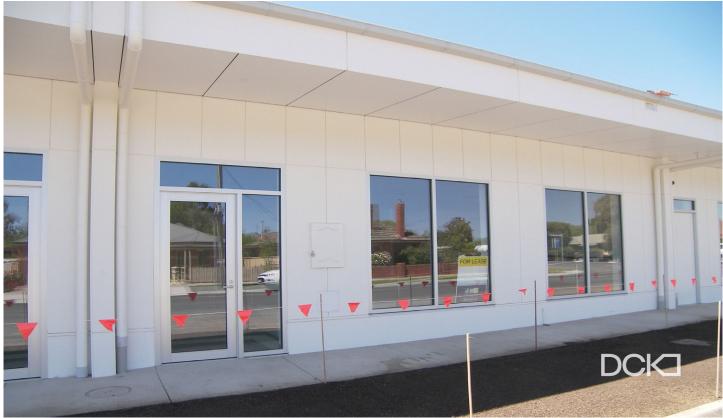

## Unit 2/16 Lockwood Road Kangaroo Flat VIC

- Great Opportunity to Secure Office/Retail Premise
- Close Proximity (Approx 2 Blocks) from Kangaroo Flat Shopping Strip
- Situated on Melbourne Side of Bendigo Easy Access Via Calder Hwy/Fwy
- Modern Design Building
- Adjacent to Established local Businesses & National Brands such as Aldi and IGA Supermarket
- Approx 110m² in Area
- -11m Window frontage to Carpenter Street Offering Plenty of Natural Light