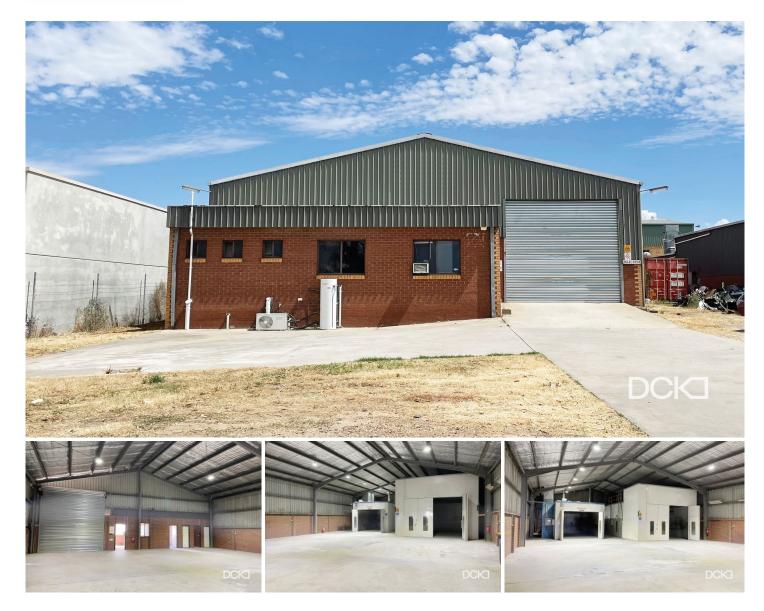

## 57 Kinross Street Long Gully VIC

Looking for a spacious industrial property that's well-equipped and conveniently located? Look no further! This expansive industrial space at 57 Kinross Street, Long Gully, is now available for lease, offering a range of features tailored to meet various business needs.

## Key Features:

- Large Factory Space: Spread across a considerable area, this property boasts a spacious factory floor ideal for various industrial operations.
- 3 Phase Power & Concrete Floor: Equipped with a robust concrete floor and 3 phase power supply, ensuring reliability and stability for heavy-duty machinery and equipment.

Price : \$45,000.00pa plus GST & Outgoing Building Size : 481 sqm

Farm

: https://www.dck.com.au/lease/vic/greate r-bendigo-region/long-gully/commercial/i

ndustrial/7926020

Matt Bowles 5440 5011