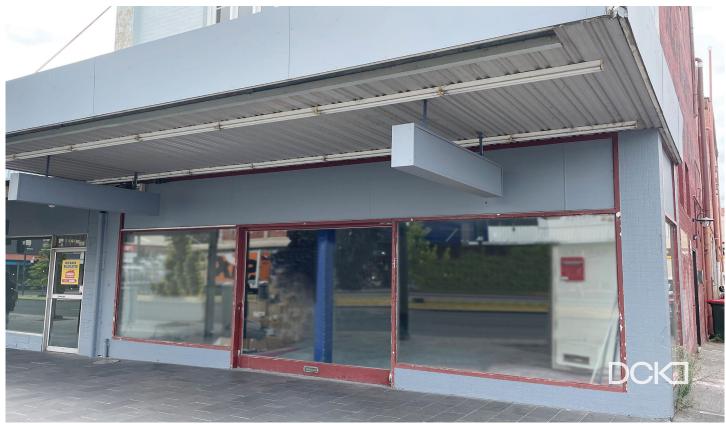

## 43 Mitchell Street Bendigo VIC

Property Details:

Size: Approximately 293m<sup>2</sup>

Location: High Profile Mitchell Street Location Access: Rear Access Via Side Laneway

Zoning: Commercial 1

Facilities: Toilet

Two Kitchenettes

Features:

Expansive Showroom Floor - Ideal for Retail or Office

Space

Large Glass Frontage Providing Abundance of Natural

Light

Rustic Floorboards Adding Character

Price : \$60,000pa Plus GST & Outgoings

Building Size: 293 sqm

View : https://www.dck.com.au/lease/vic/greate

r-bendigo-region/bendigo/commercial/ret

ail/7928489

Matt Bowles 5440 5011